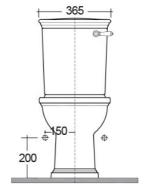

## 705 155 360 -185 435

| 380 | _185 +   |
|-----|----------|
| 795 | 400      |
| +-  | 1100 490 |

 Dimensions: All dimensions in mm tolerance  $\pm 5\%$  for below 200mm and  $\pm 3\%$  for above 200mm. Note: Due to a continuing development programme to improve design and performance, the manufacturer reserves all rights to vary specifications without prior information.