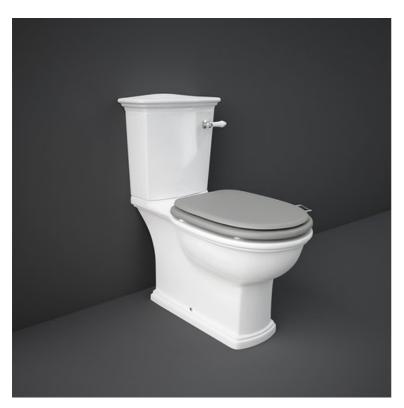

## RAK-WASHINGTON - WT03AWHA - WITH LEVER

## Syphonic | Close Coupled | Water Closet

## **Technical specifications**

| Dimensions:         | 740 x 445 mm   |
|---------------------|----------------|
| Weight:             | 34 Kg          |
| Color:              | Alpine White   |
| Trap type:          | S Trap         |
| Trapway type:       | S trap         |
| Seat cover options: | PP             |
| Bowl shape:         | Oval           |
| Suites:             | RAK-WASHINGTON |