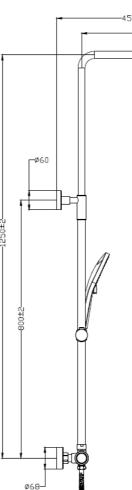

| Colour     | CHROME – MATT BLACK<br>BRUSHED GOLD - BRUSHED NICKEL           |
|------------|----------------------------------------------------------------|
| Material   | BRASS                                                          |
| Standard   | EN-1111-2017                                                   |
| Flow rate  | See bottom table<br>Optional 6 I/min flow restrictors included |
| Fixings    | Fast fix brackets supplied<br>Supplied with a 1.5m hose        |
| Dimensions | See Technical Drawing Below                                    |

380-