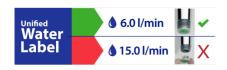

| Colour     | CHROME – MATT BLACK<br>BRUSHED GOLD - BRUSHED NICKEL           |
|------------|----------------------------------------------------------------|
| Material   | BRASS                                                          |
| Standard   | EN-1111-2017                                                   |
| Flow rate  | See bottom table<br>Optional 6 I/min flow restrictors included |
| Fixings    | Fast fix brackets supplied<br>Supplied with a 1.5m hose        |
| Dimensions | See Technical Drawing Below                                    |

## Dimension

| PRESSURE | FLOW RATE |
|----------|-----------|
| [BAR]    | [LPM]     |
| 0.5      | 5.21      |
| 1        | 7.5       |
| 2.5      | 10.5      |
| 3        | 12.9      |
| 3.5      | 14.7      |