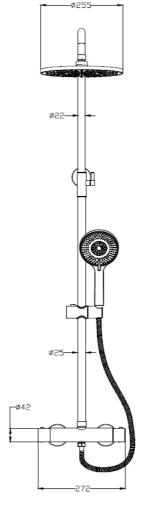

| Colour     | CHROME – MATT BLACK<br>BRUSHED GOLD - BRUSHED NICKEL           |
|------------|----------------------------------------------------------------|
| Material   | BRASS                                                          |
| Standard   | EN-1111-2017                                                   |
| Flow rate  | See bottom table<br>Optional 6 I/min flow restrictors included |
| Fixings    | Fast fix brackets supplied<br>Supplied with a 1.5m hose        |
| Dimensions | See Technical Drawing Below                                    |

380-