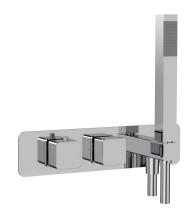

## **QUANTUM**

Soft quare Horizontal Dual Control Concealed Thermostatic Shower Valve

| CODE      | USH0019      |
|-----------|--------------|
| MATERIAL  | Brass        |
| APPROVALS | EN-1111-2017 |

| Bar | Litres per min |
|-----|----------------|
| 0.5 | 7.8            |
| 1   | 11.1           |
| 2   | 16             |
| 3   | 19.5           |
| 4   | 22             |
| 5   | 24             |
|     |                |