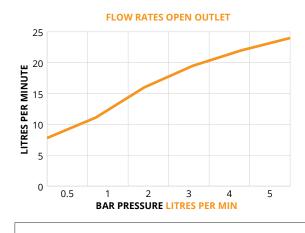

## **QUANTUM**

Soft quare Horizontal Dual Control Concealed Thermostatic Shower Valve

| CODE      | USH0019      |
|-----------|--------------|
| MATERIAL  | Brass        |
| APPROVALS | EN-1111-2017 |

| Bar | Litres per min |
|-----|----------------|
| 0.5 | 7.8            |
| 1   | 11.1           |
| 2   | 16             |
| 3   | 19.5           |
| 4   | 22             |
| 5   | 24             |
|     |                |