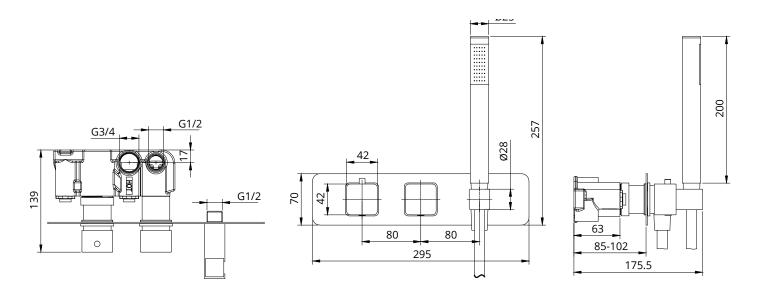

## **QUANTUM**

Soft quare Horizontal Dual Control Concealed Thermostatic Shower Valve

| CODE      | USH0019      |
|-----------|--------------|
| MATERIAL  | Brass        |
| APPROVALS | EN-1111-2017 |

| Bar | Litres per min |
|-----|----------------|
| 0.5 | 7.8            |
| 1   | 11.1           |
| 2   | 16             |
| 3   | 19.5           |
| 4   | 22             |
| 5   | 24             |
|     |                |