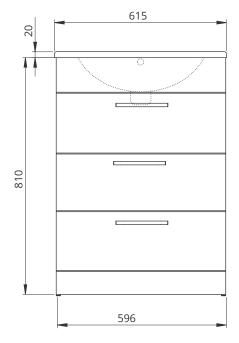

## **BELMONT SQUARE 60**

## **Three Drawer Floor Standing Unit**

Ceramic washbasin included - Soft close mechanism - Tap not included

| MATERIAL | Carcass: lacquered 16mm melamine board. Drawer fronts: lacquered 16mm melamine board. Durable water resistant finish, always ensure bathroom has sufficient ventilation and remove any excess water after use. |
|----------|----------------------------------------------------------------------------------------------------------------------------------------------------------------------------------------------------------------|
| WEIGHT   | 35Kg                                                                                                                                                                                                           |
| FIXINGS  | Metal Hangers - Fixing kit supplied                                                                                                                                                                            |