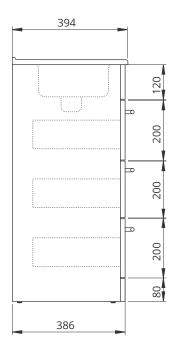

## **BELMONT SQUARE 60**

## **Three Drawer Floor Standing Unit**

Ceramic washbasin included - Soft close mechanism - Tap not included

| MATERIAL | Carcass: lacquered 16mm melamine board. Drawer fronts: lacquered 16mm melamine board. Durable water resistant finish, always ensure bathroom has sufficient ventilation and remove any excess water after use. |
|----------|----------------------------------------------------------------------------------------------------------------------------------------------------------------------------------------------------------------|
| WEIGHT   | 35Kg                                                                                                                                                                                                           |
| FIXINGS  | Metal Hangers - Fixing kit supplied                                                                                                                                                                            |