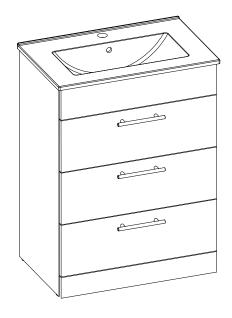

## **BELMONT SQUARE 60**

## **Three Drawer Floor Standing Unit**

Ceramic washbasin included - Soft close mechanism - Tap not included

| MATERIAL | Carcass: lacquered 16mm melamine board. Drawer fronts: lacquered 16mm melamine board. Durable water resistant finish, always ensure bathroom has sufficient ventilation and remove any excess water after use. |
|----------|----------------------------------------------------------------------------------------------------------------------------------------------------------------------------------------------------------------|
| WEIGHT   | 35Kg                                                                                                                                                                                                           |
| FIXINGS  | Metal Hangers - Fixing kit supplied                                                                                                                                                                            |