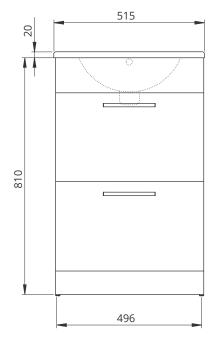

## **BELMONT SQUARE 50**

## Two Drawer Floor Standing Unit

Ceramic washbasin included - Soft close mechanism - Tap not included

| MATERIAL | Carcass: lacquered 16mm melamine board. Drawer fronts: lacquered 16mm melamine board. Durable water resistant finish, always ensure bathroom has sufficient ventilation and remove any excess water after use. |
|----------|----------------------------------------------------------------------------------------------------------------------------------------------------------------------------------------------------------------|
| WEIGHT   | 32kg                                                                                                                                                                                                           |
| FIXINGS  | Metal Hangers - Fixing kit supplied                                                                                                                                                                            |