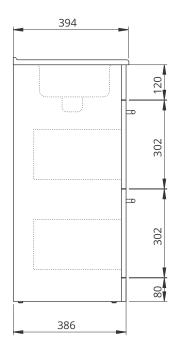

## **BELMONT SQUARE 50**

## Two Drawer Floor Standing Unit

Ceramic washbasin included - Soft close mechanism - Tap not included

| MATERIAL | Carcass: lacquered 16mm melamine board. Drawer fronts: lacquered 16mm melamine board. Durable water resistant finish, always ensure bathroom has sufficient ventilation and remove any excess water after use. |
|----------|----------------------------------------------------------------------------------------------------------------------------------------------------------------------------------------------------------------|
| WEIGHT   | 32kg                                                                                                                                                                                                           |
| FIXINGS  | Metal Hangers - Fixing kit supplied                                                                                                                                                                            |