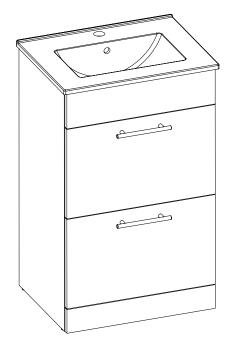

## **BELMONT SQUARE 50**

## Two Drawer Floor Standing Unit

Ceramic washbasin included - Soft close mechanism - Tap not included

| MATERIAL | Carcass: lacquered 16mm melamine board. Drawer fronts: lacquered 16mm melamine board. Durable water resistant finish, always ensure bathroom has sufficient ventilation and remove any excess water after use. |
|----------|----------------------------------------------------------------------------------------------------------------------------------------------------------------------------------------------------------------|
| WEIGHT   | 32kg                                                                                                                                                                                                           |
| FIXINGS  | Metal Hangers - Fixing kit supplied                                                                                                                                                                            |