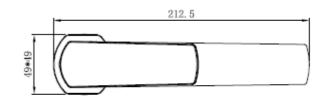

**PRODUCT DATA SHEET** 

12-12-2022

Water Label

All measurements shown are in millimetres. Drawing sizes are not to scale. Measurement accuracy ±5mm. SONAS Bathrooms reserves the right to make changes and/or modifications to products and specifications without prior notice.