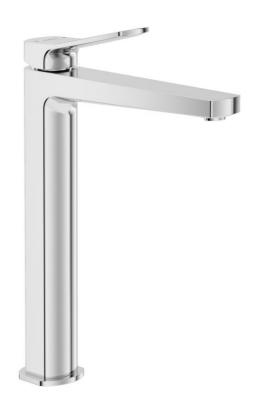

| Range                     | LUTA                                                                                |
|---------------------------|-------------------------------------------------------------------------------------|
| Product                   | Luta Freestanding<br>Basin Mixer                                                    |
| CODE                      | UBR0132                                                                             |
|                           |                                                                                     |
| Colour                    | CHROME                                                                              |
| Material                  | BRASS                                                                               |
| Standard                  | EN-200 ; EN-817; EN-13618                                                           |
| Flow rate                 | 5 I/min flow restrictor pre-fitted<br>Min operating pressure 1 bar                  |
| Fixings                   | Supplied                                                                            |
| Additional<br>Information | Pre-fitted 10bar flexible hoses<br>Cartridge with temperature limiter<br>adjustment |