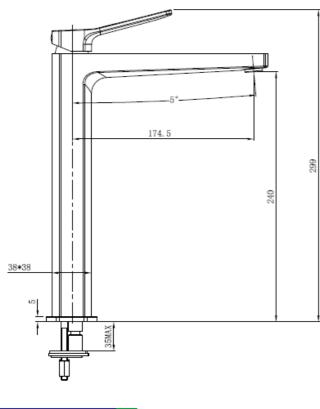

**PRODUCT DATA SHEET** 

12-12-2022

Water Label

All measurements shown are in millimetres. Drawing sizes are not to scale. Measurement accuracy ±5mm. SONAS Bathrooms reserves the right to make changes and/or modifications to products and specifications without prior notice.