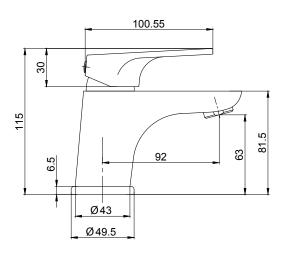

## **ECO FLOW Cloakroom Basin Mixer**

Waste Included

| MATERIAL  | Brass                                                                                                                                             |
|-----------|---------------------------------------------------------------------------------------------------------------------------------------------------|
| FIXING    | Deck mounted using back nuts provided                                                                                                             |
| FEATURES  | <ul><li>Double click ECO Faucet</li><li>Eco setting 75% water saving</li><li>Temperature Limiter adjustment</li><li>35mm Ceramic faucet</li></ul> |
| APPROVALS | EN817:2018<br>EN13618:2016                                                                                                                        |