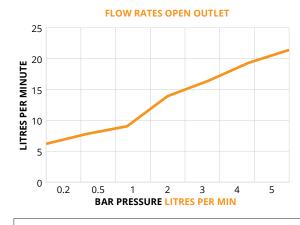

| Bar | Litres per min |
|-----|----------------|
| 0.2 | 6.20           |
| 0.5 | 7.80           |
| 1   | 9.05           |
| 2   | 13.93          |
| 3   | 16.40          |
| 4   | 19.33          |
| 5   | 21.41          |