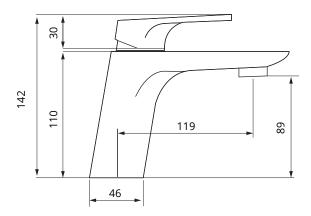

## **ECO FLOW Basin Mixer**

Waste Included

| MATERIAL  | Brass                                                                                                                                             |
|-----------|---------------------------------------------------------------------------------------------------------------------------------------------------|
| FIXING    | Deck mounted using back nuts provided                                                                                                             |
| FEATURES  | <ul><li>Double click ECO Faucet</li><li>Eco setting 75% water saving</li><li>Temperature Limiter adjustment</li><li>35mm Ceramic faucet</li></ul> |
| APPROVALS | EN817:2018<br>EN13618:2016                                                                                                                        |