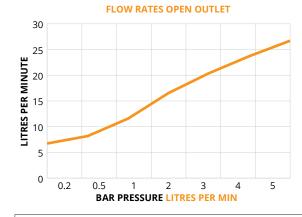

| Bar | Litres per min |
|-----|----------------|
| 0.2 | 6.73           |
| 0.5 | 8.17           |
| 1   | 11.58          |
| 2   | 16.55          |
| 3   | 20.41          |
| 4   | 23.73          |
| 5   | 26.71          |
|     |                |

\*eco click saves 75% water consumption