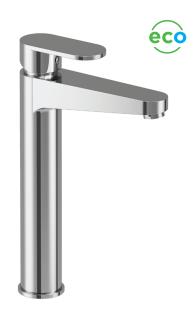

## **NORFOLK**

## **ECO FLOW Large Freestanding Basin Mixer**

Waste Included

| MATERIAL  | Brass                                                                                                                                             |
|-----------|---------------------------------------------------------------------------------------------------------------------------------------------------|
| FIXING    | Deck mounted using back nuts provided                                                                                                             |
| FEATURES  | <ul><li>Double click ECO Faucet</li><li>Eco setting 75% water saving</li><li>Temperature Limiter adjustment</li><li>35mm Ceramic faucet</li></ul> |
| APPROVALS | EN817:2018<br>EN13618:2016                                                                                                                        |