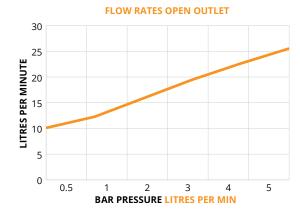

| Bar | Litres per min |
|-----|----------------|
| 0.5 | 10.1           |
| 1   | 12.28          |
| 2   | 15.86          |
| 3   | 19.45          |
| 4   | 22.61          |
| 5   | 25.54          |

\*eco click saves 75% water consumption