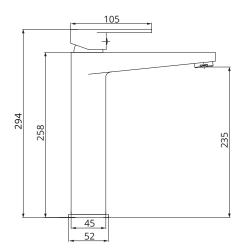

## **ECO FLOW Large Freestanding Basin Mixer**

Waste Included

| MATERIAL  | Brass                                                                                                                                             |
|-----------|---------------------------------------------------------------------------------------------------------------------------------------------------|
| FIXING    | Deck mounted using back nuts provided                                                                                                             |
| FEATURES  | <ul><li>Double click ECO Faucet</li><li>Eco setting 75% water saving</li><li>Temperature Limiter adjustment</li><li>35mm Ceramic faucet</li></ul> |
| APPROVALS | EN817:2018<br>EN13618:2016                                                                                                                        |