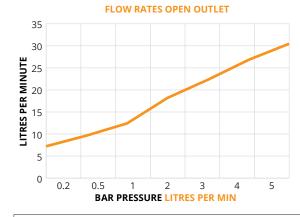

| Bar | Litres per min |
|-----|----------------|
| 0.2 | 7.22           |
| 0.5 | 9.65           |
| 1   | 12.42          |
| 2   | 18.21          |
| 3   | 22.34          |
| 4   | 26.83          |
| 5   | 30.48          |

\*eco click saves 75% water consumption