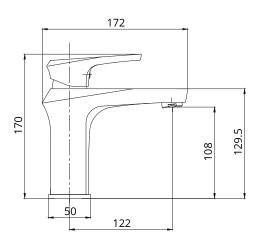

## **ECO FLOW Basin Mixer**

Waste Included

| MATERIAL  | Brass                                                                                                                                             |
|-----------|---------------------------------------------------------------------------------------------------------------------------------------------------|
| FIXING    | Deck mounted using back nuts provided                                                                                                             |
| FEATURES  | <ul><li>Double click ECO Faucet</li><li>Eco setting 75% water saving</li><li>Temperature Limiter adjustment</li><li>35mm Ceramic faucet</li></ul> |
| APPROVALS | EN817:2018<br>EN13618:2016                                                                                                                        |