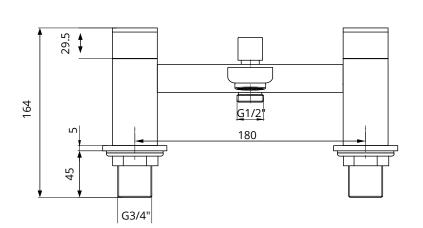

## **Bath Shower Mixer**

Waste Included, Includes Handset

| MATERIAL | Brass                                 |
|----------|---------------------------------------|
| FIXING   | Deck mounted using back nuts provided |