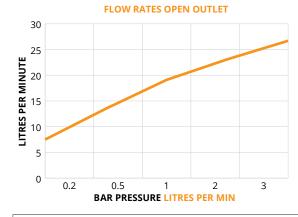

| Bar | Litres per min |
|-----|----------------|
| 0.2 | 7.50           |
| 0.5 | 13.50          |
| 1   | 19.10          |
| 2   | 23.10          |
| 3   | 26.70          |