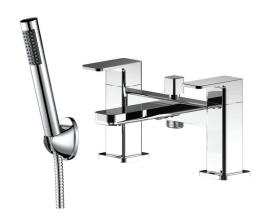

## **Bath Shower Mixer**

Waste Included, Includes Handset

| MATERIAL | Brass                                 |
|----------|---------------------------------------|
| FIXING   | Deck mounted using back nuts provided |