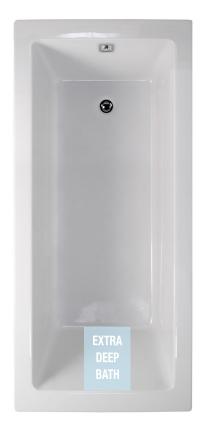

## **Single Ended Bath**

Bath panel not included, Baths are undrilled for tap holes, Taps and waste not included

| MATERIAL           | Acrylic                               |
|--------------------|---------------------------------------|
| PRODUCT DIMENSIONS | See table and technical drawing below |
| FIXING             | Supporting leg set provided           |
| STANDARDS          | EN14516                               |
| APPROVALS          | CE Approved                           |
| GUARANTEE          | 25 Years                              |
|                    |                                       |