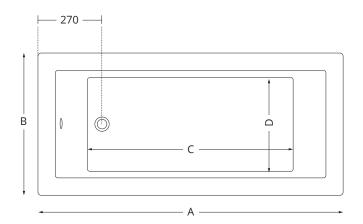

For a full range of bath panels and bath accessories please refer to www.sonasbathrooms.com

| A: Length | B: Width | C: Base Length | D: Base width | E: Internal Depth | Capacity |  |
|-----------|----------|----------------|---------------|-------------------|----------|--|
| 1600      | 700      | 1111           | 389           | 420               | 178 ltrs |  |
| 1700      | 700      | 1188           | 389           | 450               | 208 ltrs |  |
| 1700      | 750      | 1188           | 440           | 450               | 215 ltrs |  |
| 1800      | 800      | 1256           | 476           | 490               | 295 ltrs |  |