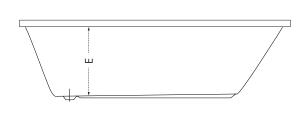

For a full range of bath panels and bath accessories please refer to www.sonasbathrooms.com

| A: Length | B: Width | C: Base Length | D: Base width | E: Internal Depth | Capacity |  |
|-----------|----------|----------------|---------------|-------------------|----------|--|
| 1600      | 700      | 1111           | 389           | 420               | 178 ltrs |  |
| 1700      | 700      | 1188           | 389           | 450               | 208 ltrs |  |
| 1700      | 750      | 1188           | 440           | 450               | 215 ltrs |  |
| 1800      | 800      | 1256           | 476           | 490               | 295 ltrs |  |