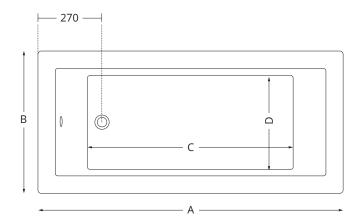

| A: Length | B: Width | C: Base Length | D: Base width | E: Internal Depth | Capacity |  |
|-----------|----------|----------------|---------------|-------------------|----------|--|
| 1600      | 700      | 1111           | 389           | 420               | 178 ltrs |  |
| 1700      | 700      | 1188           | 389           | 450               | 208 ltrs |  |
| 1700      | 750      | 1188           | 440           | 450               | 215 ltrs |  |
| 1800      | 800      | 1256           | 476           | 490               | 295 ltrs |  |