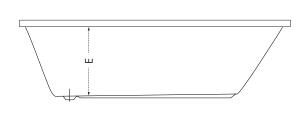

| A: Length | B: Width | C: Base Length | D: Base width | E: Internal Depth | Capacity |  |
|-----------|----------|----------------|---------------|-------------------|----------|--|
| 1600      | 700      | 1111           | 389           | 420               | 178 ltrs |  |
| 1700      | 700      | 1188           | 389           | 450               | 208 ltrs |  |
| 1700      | 750      | 1188           | 440           | 450               | 215 ltrs |  |
| 1800      | 800      | 1256           | 476           | 490               | 295 ltrs |  |