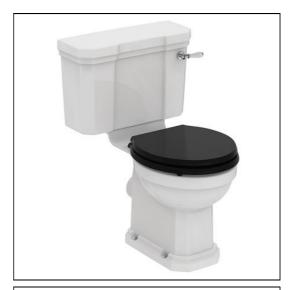

## **ILLUSTRATED**

**U4708** Waverley close coupled toilet bowl with horizontal outlet

**U4709** Waverley close coupled 6/4 litre cistern, dual flush

including traditional lever

**U0248** Waverley toilet seat and cover, black

# **ILLUSTRATED PRODUCT DETAILS**

| Weights   |                | Finishes                |
|-----------|----------------|-------------------------|
| U4708     | 19.70 KG       | <b>U4708</b> White (01) |
| U4709     | 16.00 KG       |                         |
| U0248     | 3.00 KG        | <b>U4709</b> White (01) |
| Materials |                |                         |
| U4708     | Vitreous China | <b>U0248</b> Black (GB) |
| U4709     | Vitreous China |                         |
| U0248     | Solid Wood     | Capacity                |
|           |                | <b>U4709</b> 6.0 litres |
|           |                | Designer                |
|           |                | Robin Levien, RDI       |
|           |                |                         |