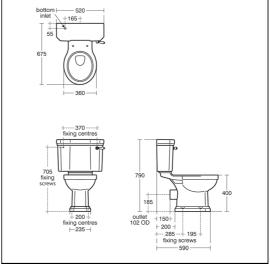

## **ILLUSTRATED**

**U4708** Waverley close coupled toilet bowl with horizontal outlet

**U4709** Waverley close coupled 6/4 litre cistern, dual flush

including traditional lever

**U0248** Waverley toilet seat and cover, black

# **ILLUSTRATED PRODUCT DETAILS**

| Weights   |                | Finishes                |
|-----------|----------------|-------------------------|
| U4708     | 19.70 KG       | <b>U4708</b> White (01) |
| U4709     | 16.00 KG       |                         |
| U0248     | 3.00 KG        | <b>U4709</b> White (01) |
| Materials |                |                         |
| U4708     | Vitreous China | <b>U0248</b> Black (GB) |
| U4709     | Vitreous China |                         |
| U0248     | Solid Wood     | Capacity                |
|           |                | <b>U4709</b> 6.0 litres |
|           |                | Designer                |
|           |                | Robin Levien, RDI       |
|           |                |                         |

### **Special Notes**

WC screwed to floor and cistern screwed to wall.