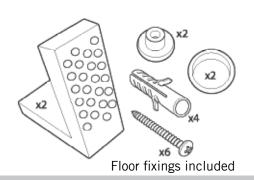

## Technical Data Sheet

**ORBIT** 

Fully Enclosed Close Coupled WC

| No. | Description                           | Code   | Fixings Included |
|-----|---------------------------------------|--------|------------------|
| 1   | Orbit 620mm rimless Close Coupled Pan | P250S  | Yes              |
| 2   | Orbit Cistern, 4.5/3L                 | C250S  | Yes              |
| 3   | Orbit Soft Close Quick release Seat   | TS250S | Yes              |