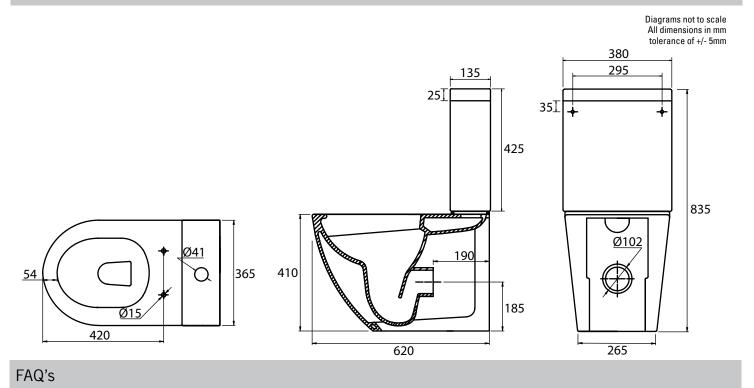

## **Dimensions**

What side is the inlet valve in the close coupled WC? Bottom left of the tank.

Can this Close Coupled pan be used with a side connection outlet pipe? **No, the pan design is fully back to wall.** Are there any other compatible seats? **No.** 