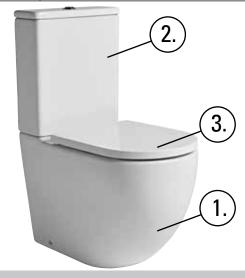

## Technical Data Sheet

**ORBIT** 

Fully Enclosed Close Coupled WC

| No. | Description                           | Code   | Fixings Included |
|-----|---------------------------------------|--------|------------------|
| 1   | Orbit 620mm rimless Close Coupled Pan | P250S  | Yes              |
| 2   | Orbit Cistern, 4.5/3L                 | C250S  | Yes              |
| 3   | Orbit Soft Close Quick release Seat   | TS250S | Yes              |