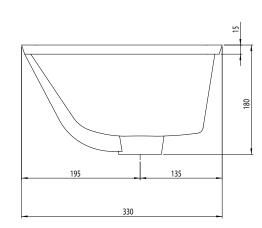

## HAMPTON Underslung Ceramic Basin

Whats in the box: 1x LANUSBAS

TAVISTOCK

inspiring bathrooms

Diagrams not to scale All dimensions in mm tolerance of +/-5mm

#### Basin: Ceramic

\*Dimensions are subject to change, customers are advised to measure actual product before commencing installation.