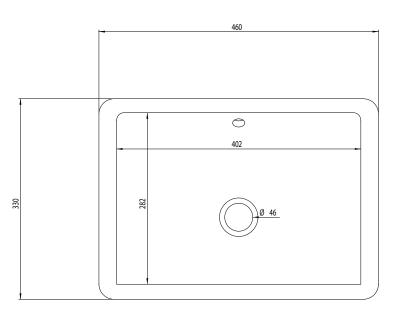

## HAMPTON Underslung Ceramic Basin

Whats in the box: 1x LANUSBAS

TAVISTOCK

inspiring bathrooms

Diagrams not to scale All dimensions in mm tolerance of +/-5mm

#### Basin: Ceramic

\*Dimensions are subject to change, customers are advised to measure actual product before commencing installation.