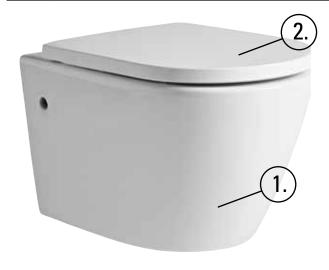

## FAQ's

Are there any other compatible seats? No.

Is the seat quick release? Yes, the button is at the rear of seat.

ORBIT Wall Hung WC

| No. | Description                         | Code   | Fixings Included |
|-----|-------------------------------------|--------|------------------|
| 1   | Orbit WH Pan                        | WH250S | Yes              |
| 2   | Orbit Soft Close Quick Release Seat | TS250S | Yes              |