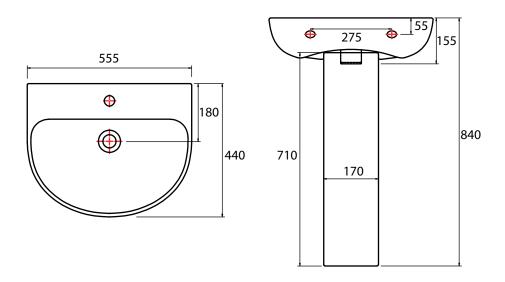

## **Dimensions**

Diagrams not to scale All dimensions in mm tolerance of +/- 5mm

## FAQ's

What is the internal depth of the basin (up to the overflow)? **65mm**Can the basin be wall hung? **Yes, but usewall fixings like Fischer fixings that are appropriate to the installation in hand**