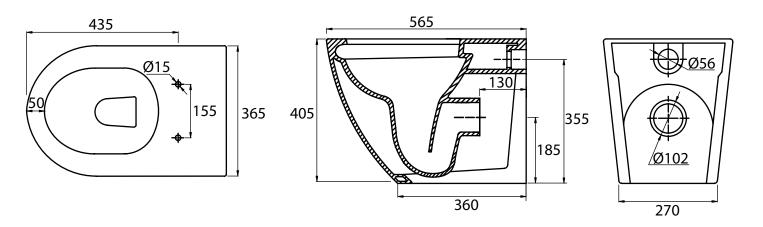

#### **Dimensions**

What side is the inlet valve in the close coupled WC? Bottom left of the tank.

Can this Close Coupled pan be used with a side connection outlet pipe? **No, the pan design is fully back to wall.** Are there any other compatible seats? **No.** 

## **Dimensions**

Diagrams not to scale All dimensions in mm tolerance of +/- 5mm