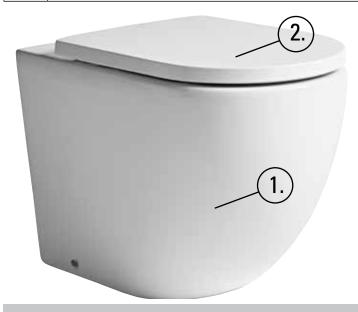

Is the seat quick release? Yes, the button is at the rear of seat.

ORBIT Back to Wall WC

| No. | Description                         | Code    | Fixings Included |
|-----|-------------------------------------|---------|------------------|
| 1   | Orbit BTW 560mm Pan                 | BTW250S | Yes              |
| 2   | Orbit Soft Close Quick Release Seat | TS250S  | Yes              |