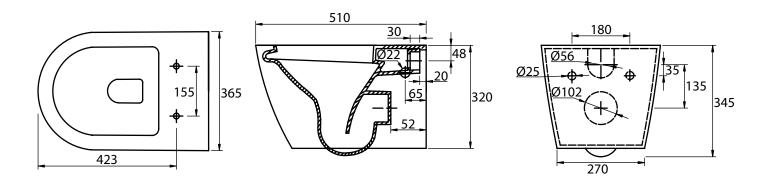

------|---------|------------------|
| 1   | Orbit BTW 560mm Pan                 | BTW250S | Yes              |
| 2   | Orbit Soft Close Quick Release Seat | TS250S  | Yes              |





## **Dimensions**

Diagrams not to scale All dimensions in mm tolerance of +/- 5mm



## FAQ's

Are there any other compatible seats? No.

Is the seat quick release? Yes, the button is at the rear of seat.

ORBIT Wall Hung WC



| No. | Description                         | Code   | Fixings Included |
|-----|-------------------------------------|--------|------------------|
| 1   | Orbit WH Pan                        | WH250S | Yes              |
| 2   | Orbit Soft Close Quick Release Seat | TS250S | Yes              |



## Dimensions

Diagrams not to scale All dimensions in mm tolerance of +/- 5mm



## FAQ's

Are there any other compatible seats? **No.** 

Is the seat quick release? Yes, the button is at the rear of seat.

### **ORBIT**

D-Basin and Pedestal



| No. | Description       | Code   | Fixings Included |
|-----|-------------------|--------|------------------|
| 1   | Orbit 555mm-Basin | SB250S | Yes              |
| 2   | Orbit Pedestal    | PE100S | Yes              |



## **Dimensions**

Diagrams not to scale All dimensions in mm tolerance of +/- 5mm



## FAQ's

What is the internal depth of the basin (up to the overflow)? **65mm**Can the basin be wall hung? **Yes, but usewall fixings like Fischer fixings that are appropriate to the installation in hand**