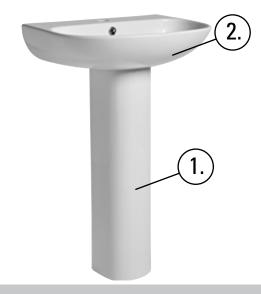

### **ORBIT**

D-Basin and Pedestal

| No. | Description       | Code   | Fixings Included |
|-----|-------------------|--------|------------------|
| 1   | Orbit 555mm-Basin | SB250S | Yes              |
| 2   | Orbit Pedestal    | PE100S | Yes              |