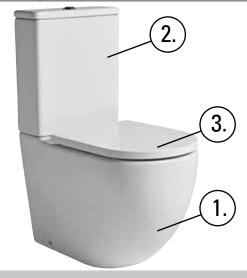

**ORBIT** 

Fully Enclosed Close Coupled WC

| No. | Description                           | Code   | Fixings Included |
|-----|---------------------------------------|--------|------------------|
| 1   | Orbit 620mm rimless Close Coupled Pan | P250S  | Yes              |
| 2   | Orbit Cistern, 4.5/3L                 | C250S  | Yes              |
| 3   | Orbit Soft Close Quick release Seat   | TS250S | Yes              |