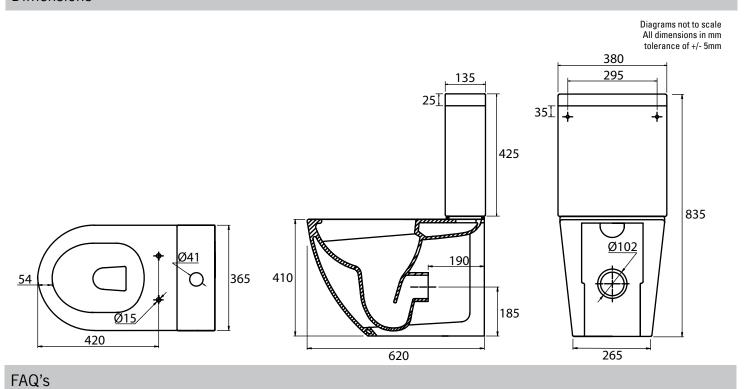

#### **Dimensions**

What side is the inlet valve in the close coupled WC? Bottom left of the tank.

Can this Close Coupled pan be used with a side connection outlet pipe? **No, the pan design is fully back to wall.** Are there any other compatible seats? **No.** 

## **Dimensions**

Diagrams not to scale All dimensions in mm tolerance of +/- 5mm