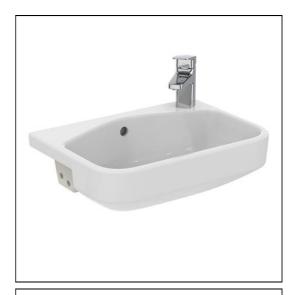

## **ILLUSTRATED**

**T5195** i.life S 50cm compact semi-countertop Washbasin, 1

taphole

BD208 Ceraplan single lever mini basin mixer

S8910 Trap 1¼" plastic bottle, 75mm seal, multi-purpose outlet