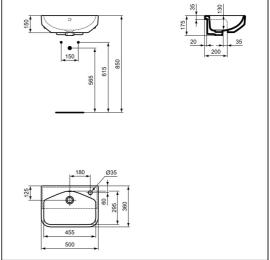

#### **ILLUSTRATED PRODUCT DETAILS**

| Sizes     |                            | Finishes   |                             |
|-----------|----------------------------|------------|-----------------------------|
| T5195     | w:500 x d:360              | T5195      | White (01)                  |
| Weights   |                            | BD300 [    | Chromo (AA)                 |
| T5195     | 10.64 KG                   | BD208      | Chrome (AA)                 |
| BD208     | 1.40 KG                    |            |                             |
| S8910     | 0.20 KG                    | S8910      | Neutral / No Finish<br>(67) |
| Materials |                            |            |                             |
| T5195     | Fine Fireclay              | Capacity   |                             |
| BD208     | Chrome Plated Brass        | T5195      | 5.1 litres                  |
| S8910     | Plastic                    | Flow rates |                             |
|           |                            | BD208      | 5 Litres per minute @ 3     |
|           |                            |            | bar pressure                |
|           |                            | Designer   |                             |
|           | Palomba Serafini Associati |            | Serafini Associati          |
|           |                            |            |                             |