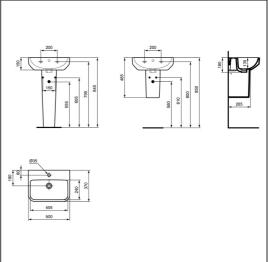

#### **ILLUSTRATED PRODUCT DETAILS**

| Sizes                   |                                          | Finishes                                      |                                      |
|-------------------------|------------------------------------------|-----------------------------------------------|--------------------------------------|
| T5185                   | w:500 x d:370                            | T5185                                         | White (01)                           |
|                         |                                          | T5196 [<br>E0157 [                            | White (01)                           |
| BD246<br>S8910          | 1.77 KG<br>0.20 KG                       | E0137                                         | Neutral / No Finish (67)             |
| Materials               |                                          | BD246                                         | Chrome (AA)                          |
| T5185<br>T5196<br>E0157 | Vitreous China<br>Fine Fireclay<br>Metal | S8910 [                                       | Neutral / No Finish<br>(67)          |
| BD246<br>S8910          | Chrome Plated Brass<br>Plastic           | Capacity<br>T5185                             | 4.9 litres                           |
|                         |                                          | Flow rates                                    |                                      |
|                         |                                          | BD246                                         | 5 Litres per minute @ 3 bar pressure |
|                         |                                          | <b>Designer</b><br>Palomba Serafini Associati |                                      |