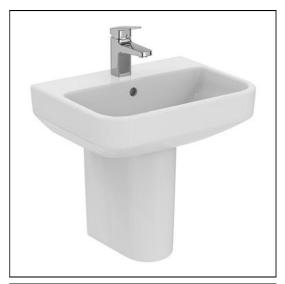

# i.life S 50cm Compact Washbasin

## **ILLUSTRATED**

**T5185** i.life S 50cm compact washbasin, 1 taphole

T5196 i.life S semi-pedestalE0157 Wall fixing set

**BD246** Ceraplan single lever basin mixer, with click waste

S8910 Trap 1¼" plastic bottle, 75mm seal, multi-purpose outlet

#### **ILLUSTRATED PRODUCT DETAILS**

| Sizes                   |                                          | Finishes                                      |                                      |
|-------------------------|------------------------------------------|-----------------------------------------------|--------------------------------------|
| T5185                   | w:500 x d:370                            | T5185                                         | White (01)                           |
|                         |                                          | T5196 [<br>E0157 [                            | White (01)                           |
| BD246<br>S8910          | 1.77 KG<br>0.20 KG                       | E0137                                         | Neutral / No Finish (67)             |
| Materials               |                                          | BD246                                         | Chrome (AA)                          |
| T5185<br>T5196<br>E0157 | Vitreous China<br>Fine Fireclay<br>Metal | S8910 [                                       | Neutral / No Finish<br>(67)          |
| BD246<br>S8910          | Chrome Plated Brass<br>Plastic           | Capacity<br>T5185                             | 4.9 litres                           |
|                         |                                          | Flow rates                                    |                                      |
|                         |                                          | BD246                                         | 5 Litres per minute @ 3 bar pressure |
|                         |                                          | <b>Designer</b><br>Palomba Serafini Associati |                                      |