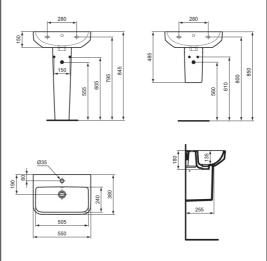

#### **ILLUSTRATED PRODUCT DETAILS**

| Sizes                                                                  |                                           | Finishes                                                        |                                                                                                           |
|------------------------------------------------------------------------|-------------------------------------------|-----------------------------------------------------------------|-----------------------------------------------------------------------------------------------------------|
| T5178                                                                  | w:550 x d:380                             | T5178                                                           | White (01)                                                                                                |
| Weights T5178 E0157 BD246 S8910 Material T5178 T5196 E0157 BD246 S8910 | 13.10 KG<br>0.16 KG<br>1.77 KG<br>0.20 KG | T5196 E0157 BD246 S8910 Capacity T5178 5.4 Flow rates BD246 5 L | White (01)  Neutral / No Finish (67)  Chrome (AA)  Neutral / No Finish (67)  Hitres  itres per minute @ 3 |
|                                                                        |                                           |                                                                 |                                                                                                           |