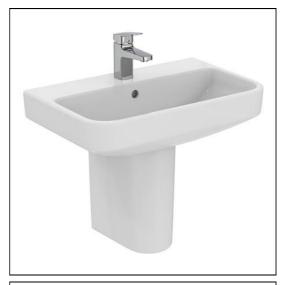

# i.life S 55cm Compact Washbasin

## **ILLUSTRATED**

**T5178** i.life S 55cm compact washbasin, 1 taphole

T5196 i.life S semi-pedestalE0157 Wall fixing set

**BD246** Ceraplan single lever basin mixer, with click waste

S8910 Trap 1¼" plastic bottle, 75mm seal, multi-purpose outlet