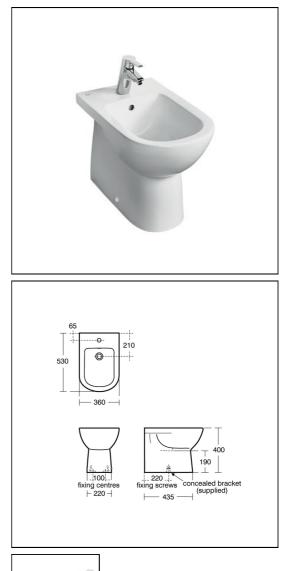

# Tempo Back To Wall Bidet 1 Taphole

## ILLUSTRATED

| Т5090 | Tempo back to wall bidet, 1 taphole.            |
|-------|-------------------------------------------------|
| A6589 | Tesi single lever bidet mixer with pop-up waste |

### **Special Notes**

Bidet screwed to floor. Joint to wall sealed with

water proof sealant (not supplied). Consideration should be given to safe hot water delivery and the use of an appropriate temperature reduction device see A5900AA or Part G for guidance.