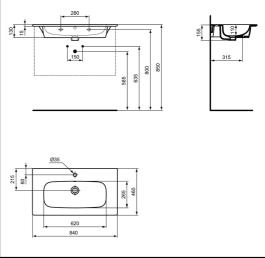

#### **ILLUSTRATED PRODUCT DETAILS**

| Sizes           |                                         | Finishes                   |                                                     |                                |  |
|-----------------|-----------------------------------------|----------------------------|-----------------------------------------------------|--------------------------------|--|
| T4620           | w:840 x d:460                           | T4620                      |                                                     | White (01)                     |  |
| Weights         |                                         | E04E7 [                    |                                                     | November / No Finish           |  |
| T4620<br>E0157  | 23.10 KG<br>0.16 KG                     | E0157                      |                                                     | Neutral / No Finish<br>(67)    |  |
| BD246           | 1.77 KG                                 | BD246                      | М                                                   | Chrome (AA)                    |  |
| E0079 Materials | 1.45 KG                                 | E0079                      | п                                                   | Chrome (AA)                    |  |
| T4620           | Fine Fireclay                           | L                          |                                                     |                                |  |
| E0157           | Metal                                   | Capacity                   |                                                     |                                |  |
| BD246           | Chrome Plated Brass Chrome Plated Metal | T4620                      | 7.6 l                                               | itres                          |  |
| E0079           | Chrome Plated Wetai                     | Flow rates                 |                                                     |                                |  |
|                 |                                         | BD246                      |                                                     | res per minute @ 3<br>pressure |  |
|                 |                                         | <b>Designer</b><br>Palomba | <mark>Designer</mark><br>Palomba Serafini Associati |                                |  |