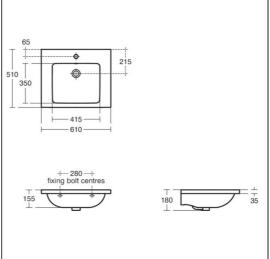

# Ideal Standard i.life B 61cm Vanity Washbasin

## **ILLUSTRATED**

**T4605** Ideal Standard i.life B 61cm vanity washbasin, 1 taphole

**E0157** Wall fixing set

BD246 Ceraplan single lever basin mixer, with click waste
E0079 Trap 1¼" Contemporary metal bottle, 75mm seal