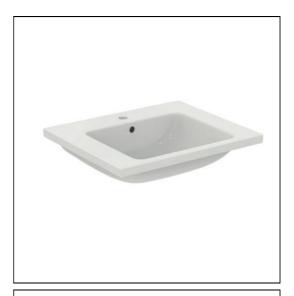

# Ideal Standard i.life B 61cm Vanity Washbasin

## **ILLUSTRATED**

**T4605** Ideal Standard i.life B 61cm vanity washbasin, 1 taphole

**E0157** Wall fixing set

BD246 Ceraplan single lever basin mixer, with click waste
E0079 Trap 1¼" Contemporary metal bottle, 75mm seal