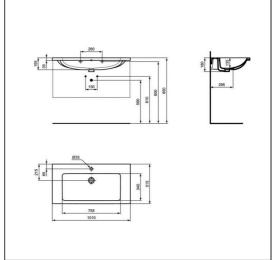

### **ILLUSTRATED PRODUCT DETAILS**

| Weights   |                     | Finishes                   |              |                     |
|-----------|---------------------|----------------------------|--------------|---------------------|
| E0157     | 0.16 KG             | T4603                      |              | White (01)          |
| BD246     | 1.77 KG             |                            |              |                     |
| E0079     | 1.45 KG             | E0157                      |              | Neutral / No Finish |
| Materials |                     |                            |              | (67)                |
| T4603     | Fine Fireclay       | BD246                      |              | Chrome (AA)         |
| E0157     | Metal               |                            |              |                     |
| BD246     | Chrome Plated Brass | E0079                      |              | Chrome (AA)         |
| E0079     | Chrome Plated Metal |                            |              |                     |
|           |                     | Flow rates                 |              |                     |
|           |                     | BD246                      | 5 Litı       | res per minute @ 3  |
|           |                     |                            | bar pressure |                     |
|           |                     | Designer                   |              |                     |
|           |                     | Palomba Serafini Associati |              |                     |
|           |                     |                            |              |                     |

#### **Standards**

Washbasin to BS EN 14688 and BS EN 38

#### **Special Notes**

Washbasin wall mounted using E0157 wall fixing set or supplied on dedicated furniture units. When fitted to furniture washbasin must be secured with the E0157 fixing set.