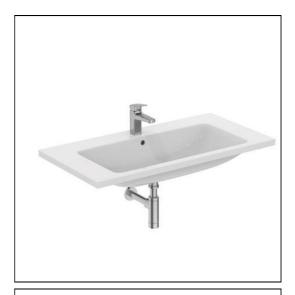

## **ILLUSTRATED**

**T4603** Ideal Standard i.life B 101cm vanity washbasin, 1 taphole

**E0157** Wall fixing set

BD246 Ceraplan single lever basin mixer, with click waste
E0079 Trap 1¼" Contemporary metal bottle, 75mm seal

### **ILLUSTRATED PRODUCT DETAILS**

| Weights   |                     | Finishes                   |              |                     |
|-----------|---------------------|----------------------------|--------------|---------------------|
| E0157     | 0.16 KG             | T4603                      |              | White (01)          |
| BD246     | 1.77 KG             |                            |              |                     |
| E0079     | 1.45 KG             | E0157                      |              | Neutral / No Finish |
| Materials |                     |                            |              | (67)                |
| T4603     | Fine Fireclay       | BD246                      |              | Chrome (AA)         |
| E0157     | Metal               |                            |              |                     |
| BD246     | Chrome Plated Brass | E0079                      |              | Chrome (AA)         |
| E0079     | Chrome Plated Metal |                            |              |                     |
|           |                     | Flow rates                 |              |                     |
|           |                     | BD246                      | 5 Litı       | res per minute @ 3  |
|           |                     |                            | bar pressure |                     |
|           |                     | Designer                   |              |                     |
|           |                     | Palomba Serafini Associati |              |                     |
|           |                     |                            |              |                     |