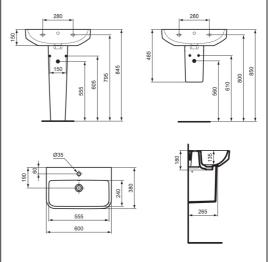

#### **ILLUSTRATED PRODUCT DETAILS**

| Sizes                     |                                         | Finishes                   |                                    |     |
|---------------------------|-----------------------------------------|----------------------------|------------------------------------|-----|
| T4583                     | w:600 x d:380                           | T4583                      | White (01)                         |     |
| Weights<br>T4583<br>E0157 | 15.10 KG<br>0.16 KG                     | T5196                      | White (01)                         |     |
| BD246<br>S8910            | 1.77 KG<br>0.20 KG                      | E0157                      | Neutral / No Fini<br>(67)          | ish |
| Materials                 | 5                                       | BD246                      | Chrome (AA)                        |     |
| T4583<br>T5196<br>E0157   | Fine Fireclay<br>Fine Fireclay<br>Metal | S8910 [                    | Neutral / No Fini                  | ish |
| BD246<br>S8910            | Chrome Plated Brass<br>Plastic          | Capacity<br>T4583          | 6.5 litres                         |     |
|                           |                                         | Flow rates                 |                                    |     |
|                           |                                         | BD246                      | 5 Litres per minute @ bar pressure | 3   |
|                           |                                         | Designer                   |                                    |     |
|                           |                                         | Palomba Serafini Associati |                                    |     |