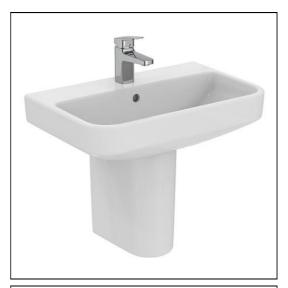

#### **ILLUSTRATED**

**T4583** i.life S 60cm compact washbasin, 1 taphole

T5196 i.life S semi-pedestalE0157 Wall fixing set

**BD246** Ceraplan single lever basin mixer, with click waste

**S8910** Trap 1¼" plastic bottle, 75mm seal, multi-purpose outlet

#### **ILLUSTRATED PRODUCT DETAILS**

| Sizes                     |                                         | Finishes                   |                                    |     |
|---------------------------|-----------------------------------------|----------------------------|------------------------------------|-----|
| T4583                     | w:600 x d:380                           | T4583                      | White (01)                         |     |
| Weights<br>T4583<br>E0157 | 15.10 KG<br>0.16 KG                     | T5196                      | White (01)                         |     |
| BD246<br>S8910            | 1.77 KG<br>0.20 KG                      | E0157                      | Neutral / No Fini<br>(67)          | ish |
| Materials                 | 5                                       | BD246                      | Chrome (AA)                        |     |
| T4583<br>T5196<br>E0157   | Fine Fireclay<br>Fine Fireclay<br>Metal | S8910 [                    | Neutral / No Fini                  | ish |
| BD246<br>S8910            | Chrome Plated Brass<br>Plastic          | Capacity<br>T4583          | 6.5 litres                         |     |
|                           |                                         | Flow rates                 |                                    |     |
|                           |                                         | BD246                      | 5 Litres per minute @ bar pressure | 3   |
|                           |                                         | Designer                   |                                    |     |
|                           |                                         | Palomba Serafini Associati |                                    |     |