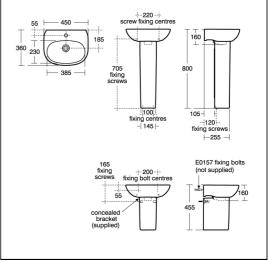

## **ILLUSTRATED PRODUCT DETAILS**

| Sizes                     |                                         | Finishes          |        |                                      |  |
|---------------------------|-----------------------------------------|-------------------|--------|--------------------------------------|--|
| T0313                     | w:450 x d:360                           | T0313             |        | White (01)                           |  |
| Weights<br>T0313<br>T3520 | 9.00 KG<br>6.10 KG                      | T3520             |        | White (01)                           |  |
| E0157<br>A6588            | 0.16 KG<br>1.30 KG                      | E0157             |        | Neutral / No Finish<br>(67)          |  |
| S8803<br>S8910            | 1.00 KG<br>0.20 KG                      | A6588             |        | Chrome (AA)                          |  |
| Materials                 |                                         | S8803             |        | Chrome (AA)                          |  |
| T0313<br>T3520<br>E0157   | Fine Fireclay<br>Fine Fireclay<br>Metal | S8910             |        | Neutral / No Finish<br>(67)          |  |
| A6588<br>S8803            | Chrome Plated Metal Chrome Plated Metal | Capacity          |        |                                      |  |
| S8910                     | Plastic                                 | T0313             | 2 liti | res                                  |  |
|                           |                                         | Flow rates        |        |                                      |  |
|                           |                                         | A6588             |        | 5 Litres per minute @ 3 bar pressure |  |
|                           |                                         | Designer          |        |                                      |  |
|                           |                                         | Robin Levien, RDI |        |                                      |  |
|                           |                                         |                   |        |                                      |  |

#### Special Notes

Washbasin wall mounted using E0157 wall fixing set with semi-pedestal fixed to wall with brackets supplied or washbasin pedestal mounted using 2 screws through the back of the basin (not supplied)