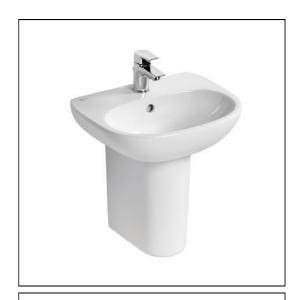

### **ILLUSTRATED**

**T0313** Tesi 45cm handrinse washbasin, 1 taphole with overflow

T3520 Tesi small semi-pedestal

**E0157** Wall fixing set

A6588 Tesi single lever mini basin mixer smooth body and 5lpm

eco flow regulator

### **OPTIONS**

T3521 Tesi handrinse pedestal