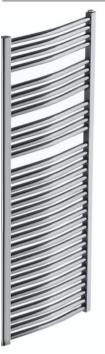

## **CURVED CHROME HEATED TOWEL RAILS 1800**

| STW185CCP | W500 x H1760mm curved chrome heated towel rail, BTU 2253, pipe centre 460mm |
|-----------|-----------------------------------------------------------------------------|
| STW186CCP | W600 x H1760mm curved chrome heated towel rail, BTU 2563, pipe centre 560mm |