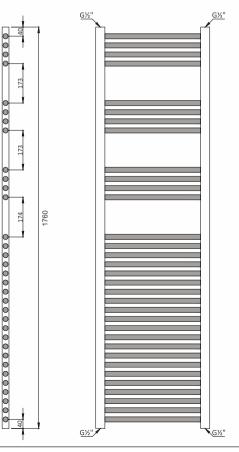

## **CURVED CHROME HEATED TOWEL RAILS 1800**

| STW185CCP | W500 x H1760mm curved chrome heated towel rail, BTU 2253, pipe centre 460mm |
|-----------|-----------------------------------------------------------------------------|
| STW186CCP | W600 x H1760mm curved chrome heated towel rail, BTU 2563, pipe centre 560mm |