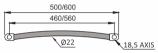

## **CURVED CHROME HEATED TOWEL RAILS 1800**

| STW185CCP | W500 x H1760mm curved chrome heated towel rail, BTU 2253, pipe centre 460mm |
|-----------|-----------------------------------------------------------------------------|
| STW186CCP | W600 x H1760mm curved chrome heated towel rail, BTU 2563, pipe centre 560mm |