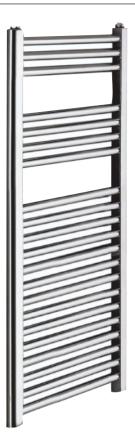

## STRAIGHT CHROME HEATED TOWEL RAILS 1200

## **PRODUCT INFORMATION**

| W500 x H1118mm straight chrome heated   |
|-----------------------------------------|
| towel rail, BTU 1430, pipe centre 460mm |
| W600 x H1118mm straight chrome heated   |
| towel rail, BTU 1633, pipe centre 560mm |
|                                         |