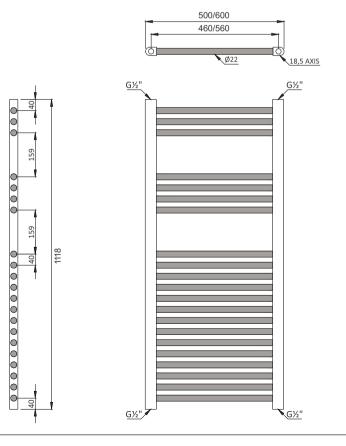

## **PRODUCT INFORMATION**

| W500 x H1118mm straight chrome heated   |
|-----------------------------------------|
| towel rail, BTU 1430, pipe centre 460mm |
| W600 x H1118mm straight chrome heated   |
| towel rail, BTU 1633, pipe centre 560mm |
|                                         |

Steel Chrome Fix to wall brackets supplied EN442-1 Please refer to technical drawing For a full range of heated towel rails visit www.sonasbathrooms.com