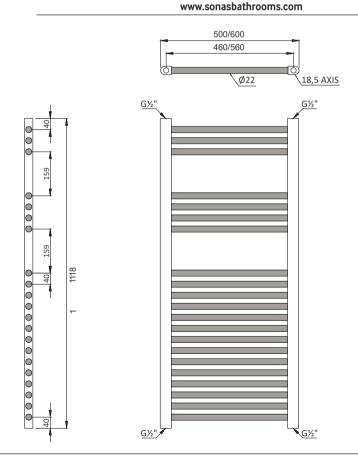

## STRAIGHT ANTHRACITE HEATED TOWEL RAILS 1200

PRODUCT INFORMATION

STW125SAT

STW126SAT

towel rail, BTU 2152, pipe centre 460mm W600 x H1118mm straight anthracite heated towel rail, BTU 2405, pipe centre 560mm

W500 x H1118mm straight anthracite heated

PRODUCT DIMENSIONS

**APPROVALS** EN442-1 Please refer to technical drawing For a full range of heated towel rails visit ADDITIONAL INFORMATION