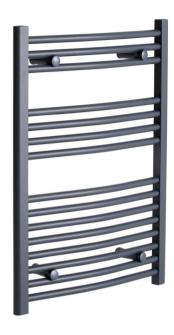

## **CURVED ANTHRACITE HEATED TOWEL RAILS 800**

## **PRODUCT INFORMATION**

STW085CAT W500 x H800mm curved anthracite heated towel rail, BTU 1519, pipe centre 460mm STW086CAT W600 x H800mm curved anthracite heated towel rail, BTU 1747, pipe centre 560mm