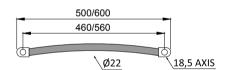

## **PRODUCT INFORMATION**

STW085CAT W500 x H800mm curved anthracite heated towel rail, BTU 1519, pipe centre 460mm STW086CAT W600 x H800mm curved anthracite heated towel rail, BTU 1747, pipe centre 560mm

APPROVALS EN442-1

PRODUCT DIMENSIONS Please refer to technical drawing
ADDITIONAL INFORMATION For a full range of heated towel rails visit

www.sonasbathrooms.com