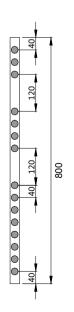

## **PRODUCT INFORMATION**

STW085CAT W500 x H800mm curved anthracite heated towel rail, BTU 1519, pipe centre 460mm STW086CAT W600 x H800mm curved anthracite heated towel rail, BTU 1747, pipe centre 560mm

APPROVALS EN442-1

PRODUCT DIMENSIONS Please refer to technical drawing
ADDITIONAL INFORMATION For a full range of heated towel rails visit

www.sonasbathrooms.com