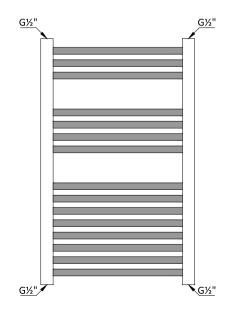

## **RELATED PRODUCTS**

RSVAL01 Round straight radiator valve
RAVAL01 Round angled radiator valve
GED202513 Hanging hook for robe or towel

MATERIAL Steel
COLOUR/FINISH Anthracite

**FIXING** Fix to wall brackets supplied

APPROVALS EN442-1

PRODUCT DIMENSIONS Please refer to technical drawing
ADDITIONAL INFORMATION For a full range of heated towel rails visit

www.sonasbathrooms.com