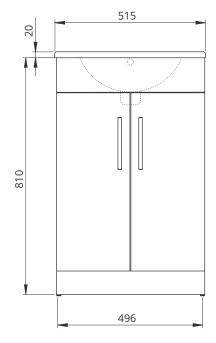

## **BELMONT SQUARE 50**

## Two Door Floor Standing Unit

Ceramic washbasin included - Soft close mechanism - Tap not included

| MATERIAL | Carcass: lacquered 16mm melamine board. Door fronts: lacquered 16mm melamine board. Durable water resistant finish, always ensure bathroom has sufficient ventilation and remove any excess water after use. |
|----------|--------------------------------------------------------------------------------------------------------------------------------------------------------------------------------------------------------------|
| WEIGHT   | 28.5kg                                                                                                                                                                                                       |
| FIXINGS  | Metal Hangers - Fixing kit supplied                                                                                                                                                                          |