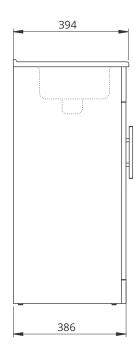

## **BELMONT SQUARE 50**

## Two Door Floor Standing Unit

Ceramic washbasin included - Soft close mechanism - Tap not included

| MATERIAL | Carcass: lacquered 16mm melamine board. Door fronts: lacquered 16mm melamine board. Durable water resistant finish, always ensure bathroom has sufficient ventilation and remove any excess water after use. |
|----------|--------------------------------------------------------------------------------------------------------------------------------------------------------------------------------------------------------------|
| WEIGHT   | 28.5kg                                                                                                                                                                                                       |
| FIXINGS  | Metal Hangers - Fixing kit supplied                                                                                                                                                                          |