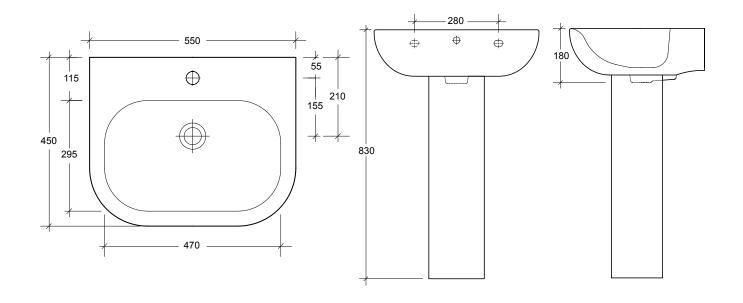

## 550 WashbasinSIGBFP55Sigma 550mm basin 1 taphole, with overflow and full pedestalSIGBSP55Sigma 550mm basin 1 taphole, with overflow and semi pedestal

| MATERIAL                                           | Vitreous China                  |
|----------------------------------------------------|---------------------------------|
| COLOUR/FINISH                                      | White                           |
| FIXING                                             | Fischer fixing bolts - included |
| STANDARDS                                          | EN 14688, BS 3402               |
| APPROVALS                                          | CE Approved                     |
| PRODUCT DIMENSIONS                                 | W550 x D470mm                   |
| For a full range of Sigma products please refer to |                                 |