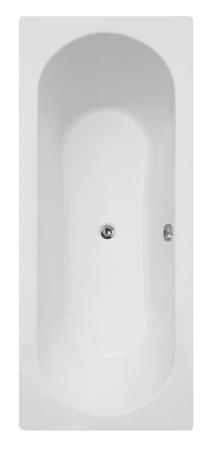

## **CLOVER**

## **Double Ended Bath**

Bath panel not included, Baths are undrilled for tap holes, Taps and waste not included

| MATERIAL           | Acrylic                               |
|--------------------|---------------------------------------|
| PRODUCT DIMENSIONS | See table and technical drawing below |
| FIXING             | Supporting leg set provided           |
| STANDARDS          | EN14516                               |
| APPROVALS          | CE Approved                           |
| GUARANTEE          | 25 Years                              |
|                    |                                       |