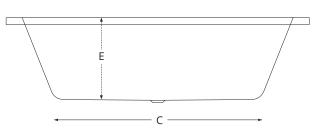

For a full range of bath panels and bath accessories please refer to www.sonasbathrooms.com

| A: Length | B: Width | C: Base Length | D: Base width | E: Internal Depth | Capacity |
|-----------|----------|----------------|---------------|-------------------|----------|
| 1700      | 700      | 1120           | 440           | 400               | 164 ltrs |
| 1800      | 800      | 1220           | 500           | 400               | 195 ltrs |