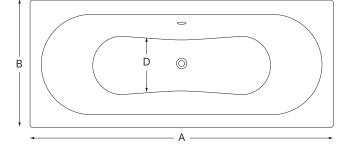

For a full range of bath panels and bath accessories please refer to www.sonasbathrooms.com

| A: Length | B: Width | C: Base Length | D: Base width | E: Internal Depth | Capacity |
|-----------|----------|----------------|---------------|-------------------|----------|
| 1700      | 700      | 1120           | 440           | 400               | 164 ltrs |
| 1800      | 800      | 1220           | 500           | 400               | 195 ltrs |