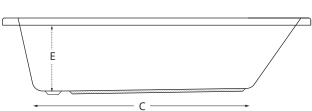

For a full range of bath panels and bath accessories please refer to www.sonasbathrooms.com

Left hand shown

| A: Length | B: Width | C: Base Length | D: Base width | E: Internal Depth | Capacity |
|-----------|----------|----------------|---------------|-------------------|----------|
| 1500      | 700      | 1000           | 440           | 400               | 162 ltrs |
| 1600      | 700      | 1100           | 440           | 400               | 174 ltrs |
| 1700      | 700      | 1200           | 440           | 400               | 174 ltrs |
| 1800      | 800      | 1300           | 540           | 400               | 195 ltrs |
|           |          |                |               |                   |          |