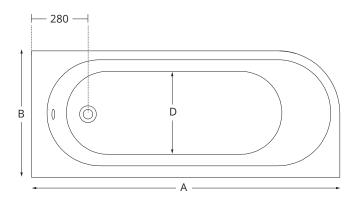

For a full range of bath panels and bath accessories please refer to www.sonasbathrooms.com

Left hand shown

| A: Length | B: Width | C: Base Length | D: Base width | E: Internal Depth | Capacity |
|-----------|----------|----------------|---------------|-------------------|----------|
| 1500      | 700      | 1000           | 440           | 400               | 162 ltrs |
| 1600      | 700      | 1100           | 440           | 400               | 174 ltrs |
| 1700      | 700      | 1200           | 440           | 400               | 174 ltrs |
| 1800      | 800      | 1300           | 540           | 400               | 195 ltrs |
|           |          |                |               |                   |          |