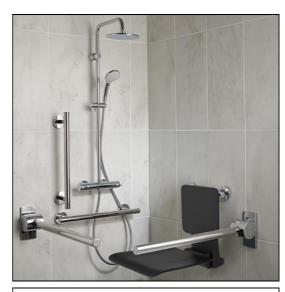

## Concept Freedom Shower Pack - Individual Items

| ILLUSTRATED |                                                                                                                                                   |  |  |
|-------------|---------------------------------------------------------------------------------------------------------------------------------------------------|--|--|
| S1209       | Concept Freedom luxury folding shower seat, 650mm projection                                                                                      |  |  |
| S1210       | Concept Freedom 40cm chrome rail for shower seat                                                                                                  |  |  |
|             |                                                                                                                                                   |  |  |
| A6290       | Freedom exposed thermostatic shower system with pin handles, Idealrain M1 rainshower, fixed riser, M3 3 function handspray and 1.8m Ideaflex hose |  |  |
| S6362       | Contemporary 21 hinged support rail, 80cm Doc M Compliant                                                                                         |  |  |
| S0830       | Contour 21 Contemporary grab rail 60cm long                                                                                                       |  |  |