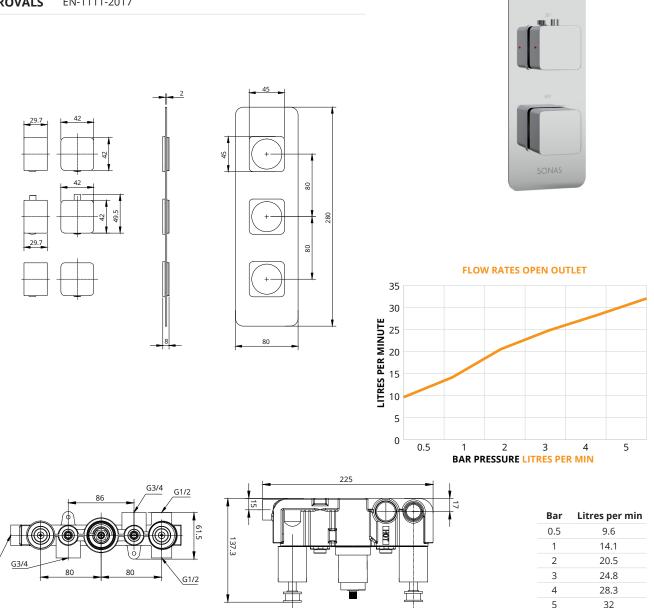

## **QUANTUM**

Soft Square Triple Shower Valve Triple Outlet Valve

| CODE      | QSQSV33CP    |
|-----------|--------------|
| MATERIAL  | Brass        |
| APPROVALS | EN-1111-2017 |