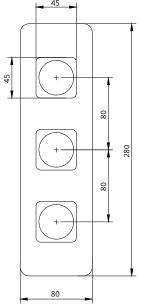

## **QUANTUM**

Soft Square Triple Shower Valve Dual Outlet Valve

| CODE      | QSQSV32CP    |
|-----------|--------------|
| MATERIAL  | Brass        |
| APPROVALS | FN-1111-2017 |

| Bar | Litres per min |
|-----|----------------|
| 0.5 | 9.6            |
| 1   | 14.1           |
| 2   | 20.5           |
| 3   | 24.8           |
| 4   | 28.3           |
| 5   | 32             |
|     |                |