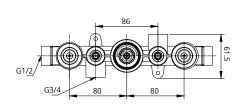

## **QUANTUM**

Soft Square Triple Shower Valve Dual Outlet Valve

| CODE      | QSQSV32CP    |
|-----------|--------------|
| MATERIAL  | Brass        |
| APPROVALS | FN-1111-2017 |

| Bar | Litres per min |
|-----|----------------|
| 0.5 | 9.6            |
| 1   | 14.1           |
| 2   | 20.5           |
| 3   | 24.8           |
| 4   | 28.3           |
| 5   | 32             |
|     |                |