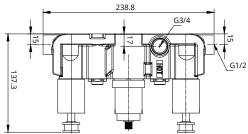

## **QUANTUM**

Soft Square Triple Shower Valve Dual Outlet Valve

| CODE      | QSQSV32CP    |
|-----------|--------------|
| MATERIAL  | Brass        |
| APPROVALS | FN-1111-2017 |

| Bar | Litres per min |
|-----|----------------|
| 0.5 | 9.6            |
| 1   | 14.1           |
| 2   | 20.5           |
| 3   | 24.8           |
| 4   | 28.3           |
| 5   | 32             |
|     |                |