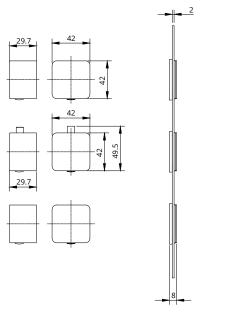

## **QUANTUM**

Soft Square Triple Shower Valve Dual Outlet Valve

| CODE      | QSQSV32CP    |
|-----------|--------------|
| MATERIAL  | Brass        |
| APPROVALS | FN-1111-2017 |

| Bar | Litres per min |
|-----|----------------|
| 0.5 | 9.6            |
| 1   | 14.1           |
| 2   | 20.5           |
| 3   | 24.8           |
| 4   | 28.3           |
| 5   | 32             |
|     |                |