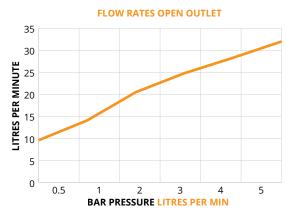

## **QUANTUM**

Soft Square Triple Shower Valve Dual Outlet Valve

| CODE      | QSQSV32CP    |
|-----------|--------------|
| MATERIAL  | Brass        |
| APPROVALS | FN-1111-2017 |

| Bar | Litres per min |
|-----|----------------|
| 0.5 | 9.6            |
| 1   | 14.1           |
| 2   | 20.5           |
| 3   | 24.8           |
| 4   | 28.3           |
| 5   | 32             |
|     |                |