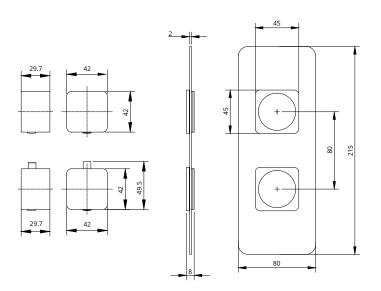

## **QUANTUM**

Soft Square Twin Shower Valve Dual Outlet Valve

| CODE      | QSQSV22CP    |
|-----------|--------------|
| MATERIAL  | Brass        |
| APPROVALS | FN-1111-2017 |

| Bar | Litres per min |
|-----|----------------|
| 0.5 | 9.6            |
| 1   | 14.1           |
| 2   | 20.5           |
| 3   | 24.8           |
| 4   | 28.3           |
| 5   | 32             |
|     |                |