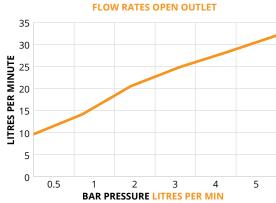

## **QUANTUM**

Soft Square Twin Shower Valve Dual Outlet Valve

| CODE      | QSQSV22CP    |
|-----------|--------------|
| MATERIAL  | Brass        |
| APPROVALS | FN-1111-2017 |

| Bar | Litres per min |
|-----|----------------|
| 0.5 | 9.6            |
| 1   | 14.1           |
| 2   | 20.5           |
| 3   | 24.8           |
| 4   | 28.3           |
| 5   | 32             |
|     |                |