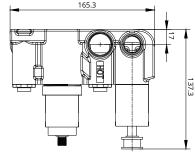

## **QUANTUM**

Soft Square Twin Shower Valve Dual Outlet Valve

| CODE      | QSQSV22CP    |
|-----------|--------------|
| MATERIAL  | Brass        |
| APPROVALS | FN-1111-2017 |

| Bar | Litres per min |
|-----|----------------|
| 0.5 | 9.6            |
| 1   | 14.1           |
| 2   | 20.5           |
| 3   | 24.8           |
| 4   | 28.3           |
| 5   | 32             |
|     |                |