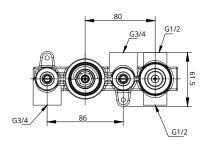

## **QUANTUM**

Soft Square Twin Shower Valve Dual Outlet Valve

| CODE      | QSQSV22CP    |
|-----------|--------------|
| MATERIAL  | Brass        |
| APPROVALS | FN-1111-2017 |

| Bar | Litres per min |
|-----|----------------|
| 0.5 | 9.6            |
| 1   | 14.1           |
| 2   | 20.5           |
| 3   | 24.8           |
| 4   | 28.3           |
| 5   | 32             |
|     |                |