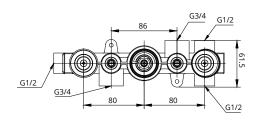

## **QUANTUM**

Round Triple Shower Valve Triple Outlet Valve

| CODE      | QRSV33CP     |
|-----------|--------------|
| MATERIAL  | Brass        |
| APPROVALS | FN-1111-2017 |

| Bar | Litres per min |
|-----|----------------|
| 0.5 | 9.6            |
| 1   | 14.1           |
| 2   | 20.5           |
| 3   | 24.8           |
| 4   | 28.3           |
| 5   | 32             |