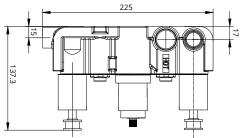

## **QUANTUM**

Round Triple Shower Valve Triple Outlet Valve

| CODE      | QRSV33CP     |
|-----------|--------------|
| MATERIAL  | Brass        |
| APPROVALS | FN-1111-2017 |

| Bar | Litres per min |
|-----|----------------|
| 0.5 | 9.6            |
| 1   | 14.1           |
| 2   | 20.5           |
| 3   | 24.8           |
| 4   | 28.3           |
| 5   | 32             |