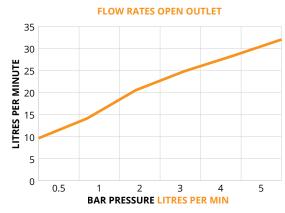

## **QUANTUM**

Round Triple Shower Valve Triple Outlet Valve

| CODE      | QRSV33CP     |
|-----------|--------------|
| MATERIAL  | Brass        |
| APPROVALS | FN-1111-2017 |

| Bar | Litres per min |
|-----|----------------|
| 0.5 | 9.6            |
| 1   | 14.1           |
| 2   | 20.5           |
| 3   | 24.8           |
| 4   | 28.3           |
| 5   | 32             |