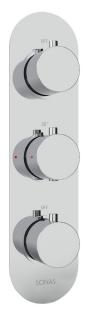

## **QUANTUM**

Round Triple Shower Valve Triple Outlet Valve

| CODE      | QRSV33CP     |
|-----------|--------------|
| MATERIAL  | Brass        |
| APPROVALS | FN-1111-2017 |

| Bar | Litres per min |
|-----|----------------|
| 0.5 | 9.6            |
| 1   | 14.1           |
| 2   | 20.5           |
| 3   | 24.8           |
| 4   | 28.3           |
| 5   | 32             |