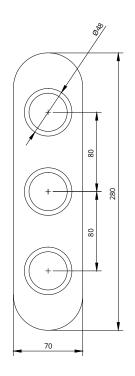

## **QUANTUM**

Round Triple Shower Valve Dual Outlet Valve

| CODE      | QRSV32CP     |
|-----------|--------------|
| MATERIAL  | Brass        |
| APPROVALS | EN-1111-2017 |

| Bar | Litres per min |
|-----|----------------|
| 0.5 | 9.6            |
| 1   | 14.1           |
| 2   | 20.5           |
| 3   | 24.8           |
| 4   | 28.3           |
| 5   | 32             |
|     |                |