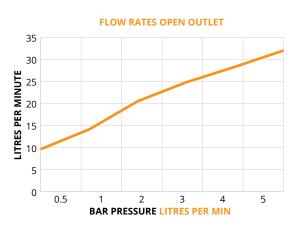

## **QUANTUM**

Round Triple Shower Valve Dual Outlet Valve

| CODE      | QRSV32CP     |
|-----------|--------------|
| MATERIAL  | Brass        |
| APPROVALS | EN-1111-2017 |

| Bar | Litres per min |
|-----|----------------|
| 0.5 | 9.6            |
| 1   | 14.1           |
| 2   | 20.5           |
| 3   | 24.8           |
| 4   | 28.3           |
| 5   | 32             |
|     |                |