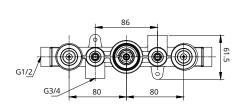

## **QUANTUM**

Round Triple Shower Valve Dual Outlet Valve

| CODE      | QRSV32CP     |
|-----------|--------------|
| MATERIAL  | Brass        |
| APPROVALS | EN-1111-2017 |

| Bar | Litres per min |
|-----|----------------|
| 0.5 | 9.6            |
| 1   | 14.1           |
| 2   | 20.5           |
| 3   | 24.8           |
| 4   | 28.3           |
| 5   | 32             |
|     |                |