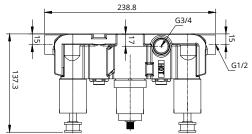

## **QUANTUM**

Round Triple Shower Valve Dual Outlet Valve

| CODE      | QRSV32CP     |
|-----------|--------------|
| MATERIAL  | Brass        |
| APPROVALS | EN-1111-2017 |

| Bar | Litres per min |
|-----|----------------|
| 0.5 | 9.6            |
| 1   | 14.1           |
| 2   | 20.5           |
| 3   | 24.8           |
| 4   | 28.3           |
| 5   | 32             |
|     |                |