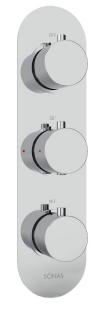

## **QUANTUM**

Round Triple Shower Valve Dual Outlet Valve

| CODE      | QRSV32CP     |
|-----------|--------------|
| MATERIAL  | Brass        |
| APPROVALS | EN-1111-2017 |

| Bar | Litres per min |
|-----|----------------|
| 0.5 | 9.6            |
| 1   | 14.1           |
| 2   | 20.5           |
| 3   | 24.8           |
| 4   | 28.3           |
| 5   | 32             |
|     |                |