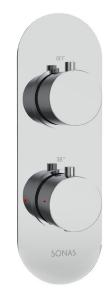

## **QUANTUM**

Round Twin Shower Valve Dual Outlet Valve

CODE QRSV22CP

MATERIAL Brass

APPROVALS EN-1111-2017

| Bar | Litres per min |
|-----|----------------|
| 0.5 | 9.6            |
| 1   | 14.1           |
| 2   | 20.5           |
| 3   | 24.8           |
| 4   | 28.3           |
| 5   | 32             |
|     |                |