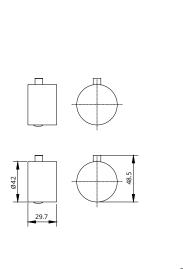

## **QUANTUM**

Round Twin Shower Valve Dual Outlet Valve

CODE QRSV22CP

MATERIAL Brass

APPROVALS EN-1111-2017

| Bar | Litres per min |
|-----|----------------|
| 0.5 | 9.6            |
| 1   | 14.1           |
| 2   | 20.5           |
| 3   | 24.8           |
| 4   | 28.3           |
| 5   | 32             |
|     |                |