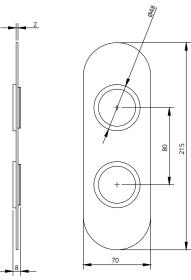

## **QUANTUM**

Round Twin Shower Valve Dual Outlet Valve

CODE QRSV22CP

MATERIAL Brass

APPROVALS EN-1111-2017

| Bar | Litres per min |
|-----|----------------|
| 0.5 | 9.6            |
| 1   | 14.1           |
| 2   | 20.5           |
| 3   | 24.8           |
| 4   | 28.3           |
| 5   | 32             |
|     |                |