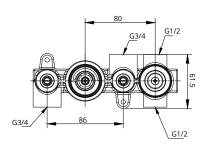

## **QUANTUM**

Round Twin Shower Valve Dual Outlet Valve

CODE QRSV22CP

MATERIAL Brass

APPROVALS EN-1111-2017

| Bar | Litres per min |
|-----|----------------|
| 0.5 | 9.6            |
| 1   | 14.1           |
| 2   | 20.5           |
| 3   | 24.8           |
| 4   | 28.3           |
| 5   | 32             |
|     |                |