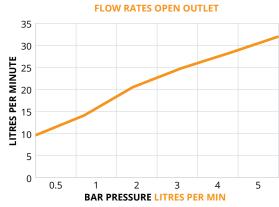

## **QUANTUM**

Round Twin Shower Valve Dual Outlet Valve

CODE QRSV22CP

MATERIAL Brass

APPROVALS EN-1111-2017

| Bar | Litres per min |
|-----|----------------|
| 0.5 | 9.6            |
| 1   | 14.1           |
| 2   | 20.5           |
| 3   | 24.8           |
| 4   | 28.3           |
| 5   | 32             |
|     |                |