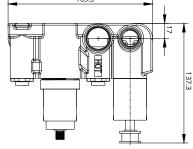

## **QUANTUM**

Round Twin Shower Valve Dual Outlet Valve

CODE QRSV22CP

MATERIAL Brass

APPROVALS EN-1111-2017

| Bar | Litres per min |
|-----|----------------|
| 0.5 | 9.6            |
| 1   | 14.1           |
| 2   | 20.5           |
| 3   | 24.8           |
| 4   | 28.3           |
| 5   | 32             |
|     |                |