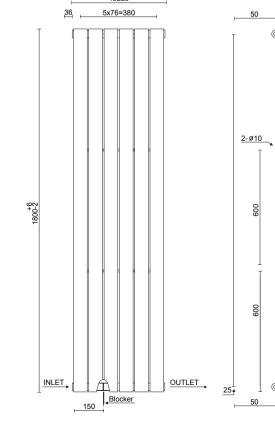

## PRODUCT INFORMATION

PSP1845AT H1800 x W452mm single panel anthracite,

BTU 3031, pipe centre 520mm, wall to centre valve 50mm

**RELATED PRODUCTS** 

RSVAL02 RAVAL02 TRV001 TRV002 GED202513

Anthracite Round straight radiator valve
Anthracite Round angled radiator valve
Angled thermostatic valve and lockshield set
Straight thermostatic valve and lockshield set
Hanging hook for robe or towel

## **FIXING**

Fix to wall brackets supplied Measurement accuracy ±5mm

#### PRODUCT DIMENSIONS

Please refer to technical drawing