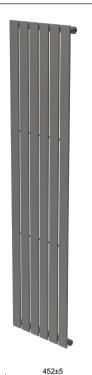

# **PIATTO 452 SINGLE ANTHRACITE**

## PRODUCT INFORMATION

PSP1845AT H1800 x W452mm single panel anthracite,

BTU 3031, pipe centre 520mm, wall to centre valve 50mm

**RELATED PRODUCTS** 

RSVAL02 RAVAL02 TRV001 TRV002 GED202513

Anthracite Round straight radiator valve
Anthracite Round angled radiator valve
Angled thermostatic valve and lockshield set
Straight thermostatic valve and lockshield set
Hanging hook for robe or towel

## COLOUR/FINISH

Anthracite