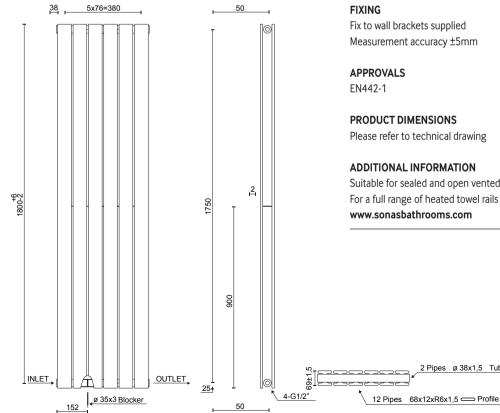

456±5

## PRODUCT INFORMATION

| PDP1845AT RELATED PRODUCTS                          | H1800 x W456mm double panel anthracite,<br>BTU 5874, pipe centre 530mm, wall to centre<br>valve 50mm                                                                                                                   |
|-----------------------------------------------------|------------------------------------------------------------------------------------------------------------------------------------------------------------------------------------------------------------------------|
| RSVALO2<br>RAVALO2<br>TRV001<br>TRV002<br>GED202513 | Anthracite Round straight radiator valve<br>Anthracite Round angled radiator valve<br>Angled thermostatic valve and lockshield set<br>Straight thermostatic valve and lockshield set<br>Hanging hook for robe or towel |
|                                                     | MATERIAL<br>Steel                                                                                                                                                                                                      |
|                                                     | <b>COLOUR/FINISH</b><br>Anthracite                                                                                                                                                                                     |
|                                                     | <b>FIXING</b><br>Fix to wall brackets supplied<br>Measurement accuracy ±5mm                                                                                                                                            |
|                                                     | APPROVALS<br>EN442-1                                                                                                                                                                                                   |
|                                                     | <b>PRODUCT DIMENSIONS</b><br>Please refer to technical drawing                                                                                                                                                         |
|                                                     | ADDITIONAL INFORMATION<br>Suitable for sealed and open vented systems.<br>For a full range of heated towel rails visit<br>www.sonasbathrooms.com                                                                       |
| 00                                                  |                                                                                                                                                                                                                        |
|                                                     |                                                                                                                                                                                                                        |

2 Pipes ø 38x1,5 Tube