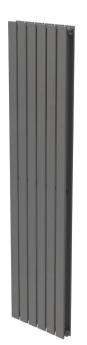

## **PIATTO 456 DOUBLE ANTHRACITE**

## PRODUCT INFORMATION

| PDP1845AT RELATED PRODUCTS                          | H1800 x W456mm double panel anthracite,<br>BTU 5874, pipe centre 530mm, wall to centre<br>valve 50mm                                                                                                                   |
|-----------------------------------------------------|------------------------------------------------------------------------------------------------------------------------------------------------------------------------------------------------------------------------|
| RSVALO2<br>RAVALO2<br>TRV001<br>TRV002<br>GED202513 | Anthracite Round straight radiator valve<br>Anthracite Round angled radiator valve<br>Angled thermostatic valve and lockshield set<br>Straight thermostatic valve and lockshield set<br>Hanging hook for robe or towel |
|                                                     | MATERIAL<br>Steel                                                                                                                                                                                                      |
|                                                     | <b>COLOUR/FINISH</b><br>Anthracite                                                                                                                                                                                     |
|                                                     | <b>FIXING</b><br>Fix to wall brackets supplied<br>Measurement accuracy ±5mm                                                                                                                                            |
|                                                     | APPROVALS<br>EN442-1                                                                                                                                                                                                   |
|                                                     | <b>PRODUCT DIMENSIONS</b><br>Please refer to technical drawing                                                                                                                                                         |
|                                                     | ADDITIONAL INFORMATION<br>Suitable for sealed and open vented systems.<br>For a full range of heated towel rails visit<br>www.sonasbathrooms.com                                                                       |
| 00                                                  |                                                                                                                                                                                                                        |
|                                                     |                                                                                                                                                                                                                        |