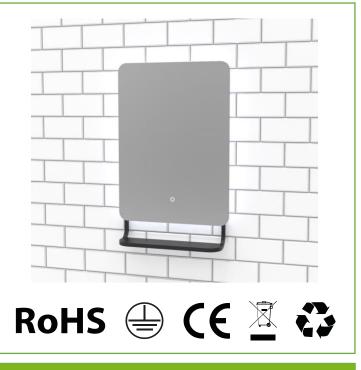

#### **Product overview**

Adding storage functionality and soft, customisable illumination to your bathroom space is the Harbour illuminated mirror.

The Harbour features CCT colour changing technology allowing for the easy transition between cool and warm white light which has been shown to have positive health impacts.

The wide shelf provides a perfect perch for your bathroom essentials making the Harbour a suitable for any space.