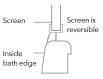

Configuration Screen is reversible Inside bath edge Please ensure product is fitted with moving panel seals in line with bath inside edge.

Door Swing: 180 degree radius of screen swing inwards and outwards  $\Box\bigcirc$  Recommended shower head position