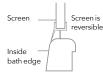

Configuration Screen is reversible Inside bath edge Please ensure product is fitted with moving panel seals in line with bath inside edge.

Door Swing: 180 degree radius of screen swing inwards and outwards  $\Box\bigcirc$  Recommended shower head position