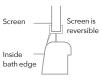

Configuration Screen is reversible Inside bath edge Please ensure product is fitted with moving panel seals in line with bath inside edge.

Door Swing: 180 degree radius of screen swing inwards and outwards  $\Box\bigcirc$  Recommended shower head position