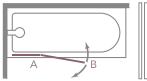

Configuration

Please ensure product is fitted with moving panel seals in line with bath inside edge.

Door Swing: 90° in and out B: Radius of Screen Swing = 733mm © Recommended shower head position

#### Configuration

Door Swing: 90° in and out B: Radius of Screen Swing = 733mm

 $\Box \bigcirc$  Recommended shower head position

Please ensure product is fitted with moving panel seals in line with bath inside edge.