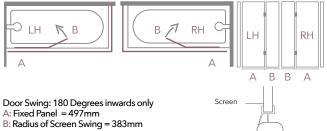

Configuration

Pleas with A: Fixed Panel B: Radius of Screen Swing = 483mm □ Recommended shower head position

Please ensure product is fitted with moving panel seals in line with bath inside edge.

#### Configuration

Door Swing: 90° in and out A: Fixed Panel B: Radius of Screen Swing = 483mm □○ Recommended shower head position Please ensure product is fitted with moving panel seals in line with bath inside edge.