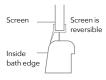

Configuration Screen is reversible Inside bath edge Please ensure product is fitted with moving panel seals in line with bath inside edge.

Door Swing: 180 degree radius of screen swing inwards and outwards  $\Box\bigcirc$  Recommended shower head position