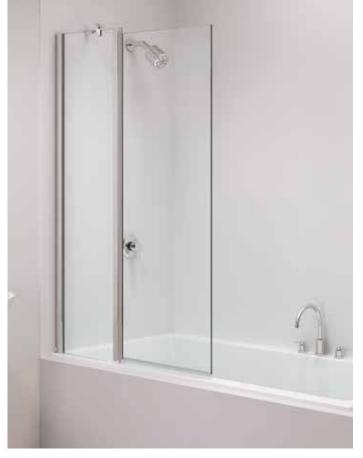

# **Bathscreen** SINGLE

### FEATURES & BENEFITS

- 6mm toughened safety glass
- Reversible
- Featuring HydraSeal

#### Product Information

| Single Curved |       |               |  |
|---------------|-------|---------------|--|
| Size          | Panel | Order<br>Code |  |
| 800x1500      | 1     | MB1           |  |

Configuration

Please ensure product is fitted with moving panel seals in line with bath inside edge.

Door Swing: 90° in and out B: Radius of Screen Swing = 733mm © Recommended shower head position