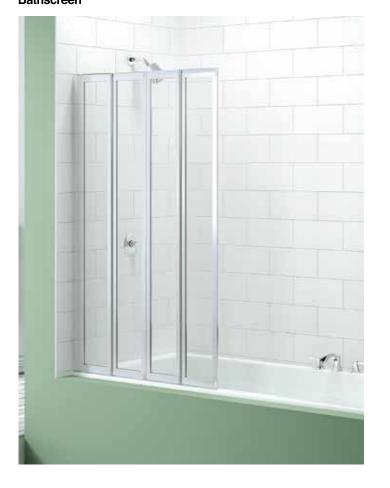

# **Bathscreen** 4 FOLD

**BATH SCREENS** 

### FEATURES & BENEFITS

- 4mm toughened safety glass
- Reversible

#### Product Information

| 4 Fold   |       |               |  |
|----------|-------|---------------|--|
| Size     | Panel | Order<br>Code |  |
| 850x1400 | 4     | MB4           |  |

Configuration

Please ensure product is fitted with moving panel seals in line with bath inside edge.

A: Moving Panels (Panel width 200mm)

 $\Box \bigcirc$  Recommended shower head position