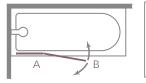

Configuration

Please ensure product is fitted with moving panel seals in line with bath inside edge.

Door Swing: 90° in and out B: Radius of Screen Swing = 733mm © Recommended shower head position

#### Configuration

Door Swing: 90° in and out B: Radius of Screen Swing = 733mm

 $\Box \bigcirc$  Recommended shower head position

Please ensure product is fitted with moving panel seals in line with bath inside edge.

Configuration

Please ensure product is fitted with moving panel seals in line with bath inside edge.

Door Swing: 90° in and out A: Fixed Panel B: Radius of Screen Swing = 733mm □○ Recommended shower head position