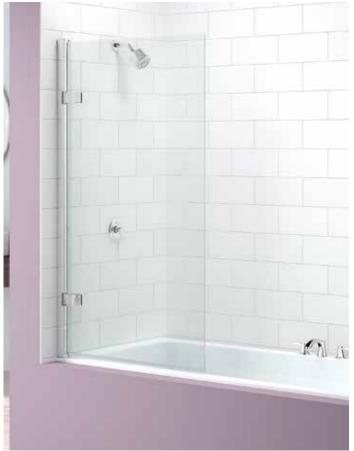

# Bathscreen FIXED

### FEATURES & BENEFITS

- 6mm toughened safety glass
- Reversible

#### Product Information

| Fixed Square |       |               |
|--------------|-------|---------------|
| Size         | Panel | Order<br>Code |
| 800x1500     | 1     | MB0           |

#### Configuration

Please ensure product is fitted with moving panel seals in line with bath inside edge.

 $\Box$  Recommended shower head position