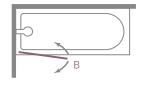

Configuration

Please ensure product is fitted with moving panel seals in line with bath inside edge.

Door Swing: 90° in and out B: Radius of Screen Swing = 733mm © Recommended shower head position

#### Configuration

Door Swing: 90° in and out B: Radius of Screen Swing = 733mm

 $\Box \bigcirc$  Recommended shower head position

Please ensure product is fitted with moving panel seals in line with bath inside edge.

Configuration

Please ensure product is fitted with moving panel seals in line with bath inside edge.

Door Swing: 90° in and out A: Fixed Panel B: Radius of Screen Swing = 733mm □○ Recommended shower head position