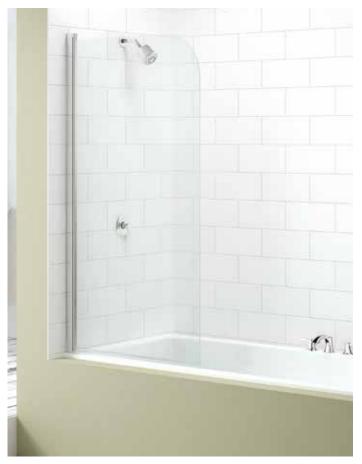

# **Bathscreen** SINGLE

### FEATURES & BENEFITS

- 6mm toughened safety glass
- Reversible
- Featuring HydraSeal

#### Product Information

| Single Curved |       |               |  |
|---------------|-------|---------------|--|
| Size          | Panel | Order<br>Code |  |
| 800x1500      | 1     | MB1           |  |