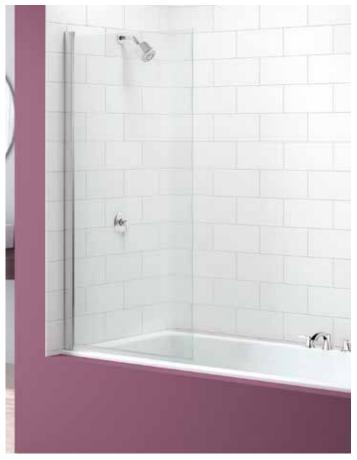

# **Bathscreen** SINGLE

#### Product Information

| Single Curved |       |               |  |
|---------------|-------|---------------|--|
| Size          | Panel | Order<br>Code |  |
| 800x1500      | 1     | MB1           |  |

Configuration

Please ensure product is fitted with moving panel seals in line with bath inside edge.

Door Swing: 90° in and out B: Radius of Screen Swing = 733mm © Recommended shower head position