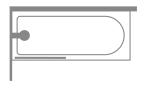

#### Configuration

Please ensure product is fitted with moving panel seals in line with bath inside edge.

 $\Box$  Recommended shower head position

Configuration

Please ensure product is fitted with moving panel seals in line with bath inside edge.

Door Swing: 90° in and out B: Radius of Screen Swing = 733mm © Recommended shower head position

#### Configuration

Door Swing: 90° in and out B: Radius of Screen Swing = 733mm

 $\Box \bigcirc$  Recommended shower head position

Please ensure product is fitted with moving panel seals in line with bath inside edge.

Configuration

Please ensure product is fitted with moving panel seals in line with bath inside edge.

Door Swing: 90° in and out A: Fixed Panel B: Radius of Screen Swing = 733mm □○ Recommended shower head position