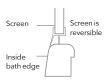

Configuration Screen is reversible Inside bath edge Please ensure product is fitted with moving panel seals in line with bath inside edge.

Door Swing: 180 degree radius of screen swing inwards and outwards  $\Box\bigcirc$  Recommended shower head position