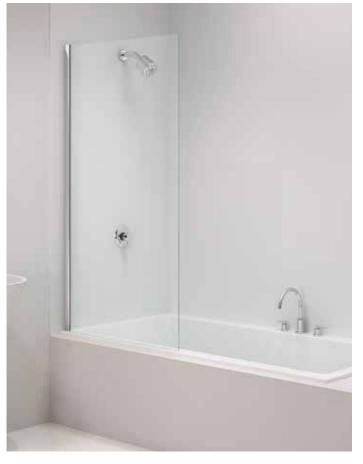

# Bathscreen FIXED

### FEATURES & BENEFITS

- 6mm toughened safety glass
- Reversible

#### Product Information

| Fixed Square |       |               |
|--------------|-------|---------------|
| Size         | Panel | Order<br>Code |
| 800x1500     | 1     | MB0           |

#### Configuration

Please ensure product is fitted with moving panel seals in line with bath inside edge.

 $\Box$  Recommended shower head position