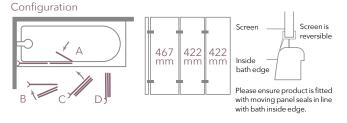

#### Configuration

Please ensure product is fitted with moving panel seals in line with bath inside edge.

 $\Box$  Recommended shower head position

Configuration Screen is reversible Inside bath edge Please ensure product is fitted with moving panel seals in line with bath inside edge.

Door Swing: 180 degree radius of screen swing inwards and outwards  $\Box\bigcirc$  Recommended shower head position