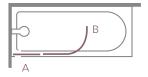

Configuration

Please ensure product is fitted with moving panel seals in line with bath inside edge.

Door Swing: 90° in and out B: Radius of Screen Swing = 733mm © Recommended shower head position

#### Configuration

Door Swing: 90° in and out B: Radius of Screen Swing = 733mm

 $\Box \bigcirc$  Recommended shower head position

Please ensure product is fitted with moving panel seals in line with bath inside edge.