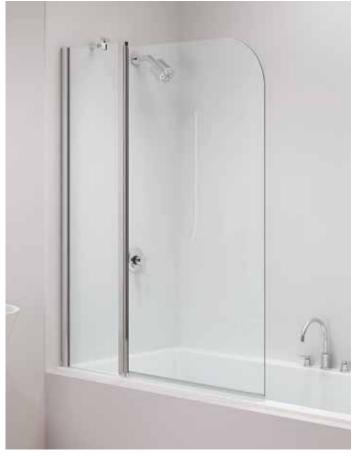

# **Bathscreen** SINGLE

### FEATURES & BENEFITS

- 6mm toughened safety glass
- Reversible
- Featuring HydraSeal

#### Product Information

| Single Curved |       |               |  |
|---------------|-------|---------------|--|
| Size          | Panel | Order<br>Code |  |
| 800x1500      | 1     | MB1           |  |

Configuration

Please ensure product is fitted with moving panel seals in line with bath inside edge.

Door Swing: 90° in and out B: Radius of Screen Swing = 733mm © Recommended shower head position