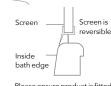

Configuration Screen is reversible Inside bath edge Please ensure product is fitted with moving panel seals in line with bath inside edge.

Door Swing: 180 degree radius of screen swing inwards and outwards  $\Box\bigcirc$  Recommended shower head position