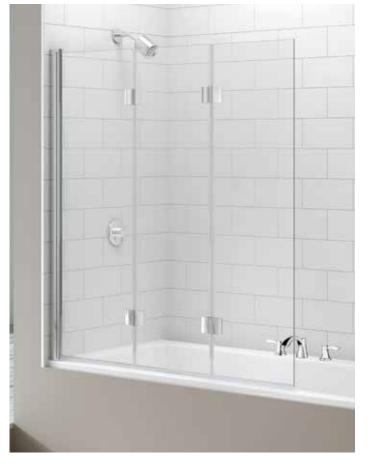

**Bathscreen** 3 PANEL FOLDING

### FEATURES & BENEFITS

SS

- 8mm toughened safety glass
- Reversible

CESTANDARDS

| 2 Panel Folding |       |               |  |
|-----------------|-------|---------------|--|
| Size            | Panel | Order<br>Code |  |
| 1400x1500       | 3     | MB9           |  |

Door Swing: 180 degree radius of screen swing inwards and outwards □○ Recommended shower head position