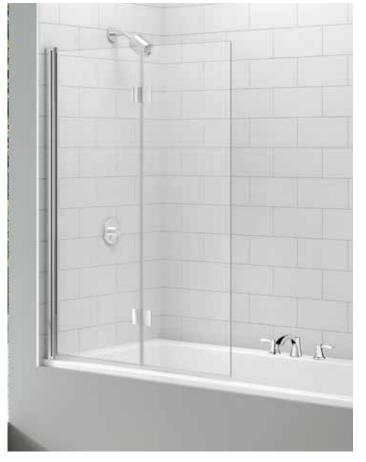

### FEATURES & BENEFITS

**NESS** 

- 8mm toughened safety glass
- Reversible

CE STANDARDS

| 2 Panel Folding |       |               |  |
|-----------------|-------|---------------|--|
| Size            | Panel | Order<br>Code |  |
| 1100x1500       | 2     | MB8           |  |

Configuration Screen is reversible Inside bath edge Please ensure product is fitted with moving panel seals in line with bath inside edge.

Door Swing: 180 degree radius of screen swing inwards and outwards  $\Box\bigcirc$  Recommended shower head position