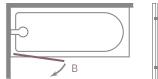

Configuration

Please ensure product is fitted with moving panel seals in line with bath inside edge.

Door Swing: 90° in and out B: Radius of Screen Swing = 733mm © Recommended shower head position

#### Configuration

Door Swing: 90° in and out B: Radius of Screen Swing = 733mm

 $\Box \bigcirc$  Recommended shower head position

Please ensure product is fitted with moving panel seals in line with bath inside edge.

Configuration

Please ensure product is fitted with moving panel seals in line with bath inside edge.

Door Swing: 90° in and out A: Fixed Panel B: Radius of Screen Swing = 733mm □○ Recommended shower head position