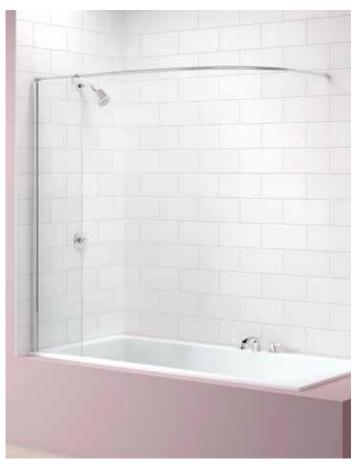

#### Configuration

Please ensure product is fitted with moving panel seals in line with bath inside edge.

 $\Box$  Recommended shower head position

Configuration

Please ensure product is fitted with moving panel seals in line with bath inside edge.

Door Swing: 90° in and out B: Radius of Screen Swing = 733mm © Recommended shower head position

#### Configuration

Door Swing: 90° in and out B: Radius of Screen Swing = 733mm

 $\Box \bigcirc$  Recommended shower head position

Please ensure product is fitted with moving panel seals in line with bath inside edge.

Configuration

Please ensure product is fitted with moving panel seals in line with bath inside edge.

Door Swing: 90° in and out A: Fixed Panel B: Radius of Screen Swing = 733mm □○ Recommended shower head position

Configuration

Pleas with A: Fixed Panel B: Radius of Screen Swing = 483mm □ Recommended shower head position

Please ensure product is fitted with moving panel seals in line with bath inside edge.

#### Configuration

Door Swing: 90° in and out A: Fixed Panel B: Radius of Screen Swing = 483mm □○ Recommended shower head position Please ensure product is fitted with moving panel seals in line with bath inside edge.

A: Moving Panels (Panel width 200mm)

 $\Box \bigcirc$  Recommended shower head position

#### Configuration

Height is 1550mm including rail A: Fixed Panel B: Curtain Rail Recommended shower head position Please ensure product is fitted with moving panel seals in line with bath inside edge.

#### Configuration

Please ensure product is fitted with moving panel seals in line with bath inside edge.

Door Swing: 90° outward swing only B: Radius of Screen Swing = 810mm □ Recommended shower head position

#### Configuration

 $\Box$  Recommended shower head position

with bath inside edge.

**Bathscreen** 2 PANEL FOLDING

Configuration Screen is reversible Inside bath edge Please ensure product is fitted with moving panel seals in line with bath inside edge.

Door Swing: 180 degree radius of screen swing inwards and outwards  $\Box\bigcirc$  Recommended shower head position

Door Swing: 180 degree radius of screen swing inwards and outwards □○ Recommended shower head position