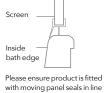

#### Configuration

Please ensure product is fitted with moving panel seals in line with bath inside edge.

 $\Box$  Recommended shower head position

Configuration

Please ensure product is fitted with moving panel seals in line with bath inside edge.

Door Swing: 90° in and out B: Radius of Screen Swing = 733mm © Recommended shower head position

#### Configuration

Door Swing: 90° in and out B: Radius of Screen Swing = 733mm

 $\Box \bigcirc$  Recommended shower head position

Please ensure product is fitted with moving panel seals in line with bath inside edge.

Configuration

Please ensure product is fitted with moving panel seals in line with bath inside edge.

Door Swing: 90° in and out A: Fixed Panel B: Radius of Screen Swing = 733mm □○ Recommended shower head position

Configuration

Pleas with A: Fixed Panel B: Radius of Screen Swing = 483mm □ Recommended shower head position

Please ensure product is fitted with moving panel seals in line with bath inside edge.

#### Configuration

Door Swing: 90° in and out A: Fixed Panel B: Radius of Screen Swing = 483mm □○ Recommended shower head position Please ensure product is fitted with moving panel seals in line with bath inside edge.

#### Product Information

| 4 Fold   |       |               |  |
|----------|-------|---------------|--|
| Size     | Panel | Order<br>Code |  |
| 850x1400 | 4     | MB4           |  |

Configuration

Please ensure product is fitted with moving panel seals in line with bath inside edge.

#### Configuration

Height is 1550mm including rail A: Fixed Panel B: Curtain Rail Recommended shower head position Please ensure product is fitted with moving panel seals in line with bath inside edge.

#### Configuration

Please ensure product is fitted with moving panel seals in line with bath inside edge.

Door Swing: 90° outward swing only B: Radius of Screen Swing = 810mm □ Recommended shower head position

#### Configuration

 $\Box$  Recommended shower head position

with bath inside edge.

**Bathscreen** 2 PANEL FOLDING

Configuration Screen is reversible Inside bath edge Please ensure product is fitted with moving panel seals in line with bath inside edge.

Door Swing: 180 degree radius of screen swing inwards and outwards  $\Box\bigcirc$  Recommended shower head position

Door Swing: 180 degree radius of screen swing inwards and outwards □○ Recommended shower head position