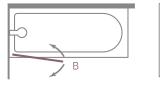

Configuration

Please ensure product is fitted with moving panel seals in line with bath inside edge.

Door Swing: 90° in and out B: Radius of Screen Swing = 733mm © Recommended shower head position

#### Configuration

Door Swing: 90° in and out B: Radius of Screen Swing = 733mm

 $\Box \bigcirc$  Recommended shower head position

Please ensure product is fitted with moving panel seals in line with bath inside edge.