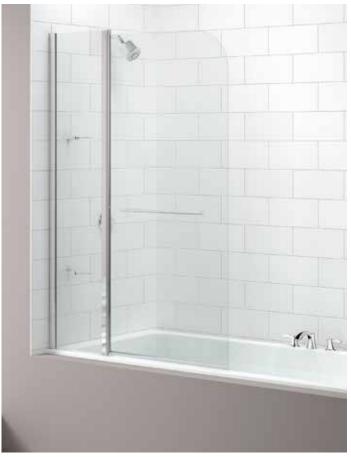

# Bathscreen FIXED

### FEATURES & BENEFITS

- 6mm toughened safety glass
- Reversible

#### Product Information

| Fixed Square |       |               |
|--------------|-------|---------------|
| Size         | Panel | Order<br>Code |
| 800x1500     | 1     | MB0           |

#### Configuration

Please ensure product is fitted with moving panel seals in line with bath inside edge.

 $\Box$  Recommended shower head position