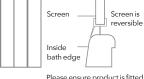

Configuration Screen is reversible Inside bath edge Please ensure product is fitted with moving panel seals in line with bath inside edge.

Door Swing: 180 degree radius of screen swing inwards and outwards  $\Box\bigcirc$  Recommended shower head position