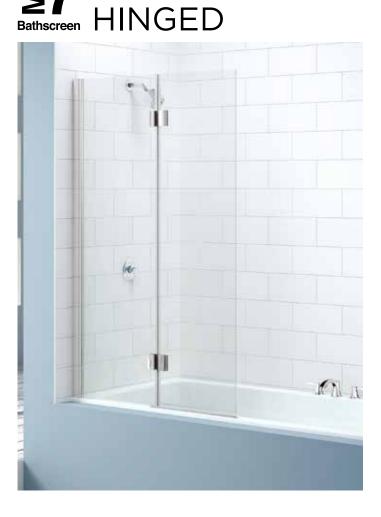

### FEATURES & BENEFITS

**NESS** 

- 8mm toughened safety glass
- Reversible

CE

#### Product Information

| Hinged Square |       |               |  |
|---------------|-------|---------------|--|
| Size          | Panel | Order<br>Code |  |
| 850x1500      | 1     | MB6           |  |

#### Configuration

Please ensure product is fitted with moving panel seals in line with bath inside edge.

Door Swing: 90° outward swing only B: Radius of Screen Swing = 810mm □ Recommended shower head position