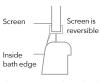

Configuration Screen is reversible Inside bath edge Please ensure product is fitted with moving panel seals in line with bath inside edge.

Door Swing: 180 degree radius of screen swing inwards and outwards  $\Box\bigcirc$  Recommended shower head position