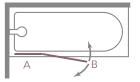

Configuration

Please ensure product is fitted with moving panel seals in line with bath inside edge.

Door Swing: 90° in and out B: Radius of Screen Swing = 733mm © Recommended shower head position

#### Configuration

Door Swing: 90° in and out B: Radius of Screen Swing = 733mm

 $\Box \bigcirc$  Recommended shower head position

Please ensure product is fitted with moving panel seals in line with bath inside edge.

Configuration

Please ensure product is fitted with moving panel seals in line with bath inside edge.

Door Swing: 90° in and out A: Fixed Panel B: Radius of Screen Swing = 733mm □○ Recommended shower head position

#### Configuration

Please ensure product is fitted with moving panel seals in line with bath inside edge.

Door Swing: 90° outward swing only B: Radius of Screen Swing = 810mm □ Recommended shower head position