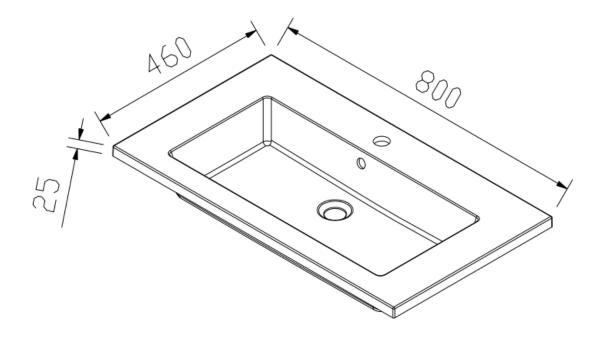

## **LUCCA 800 BASIN**

**Product Code: LUC80BAS** 

Product Type: Resin basin

**Description:** Resin basin with 1 tap hole and overflow

**Size**: 800x460x150mm

Requirement:

Finish: Single white gel coat