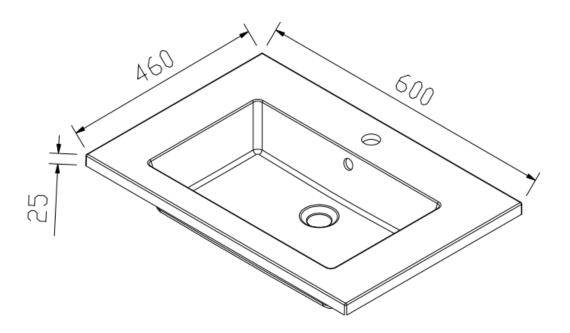

## **LUCCA 600 BASIN**

**Product Code: LUC60BAS** 

**Product Type:** Resin basin

**Description:** Resin basin with 1 tap hole and overflow

**Size**: 600x460x150mm

Requirement:

Finish: Single white gel coat