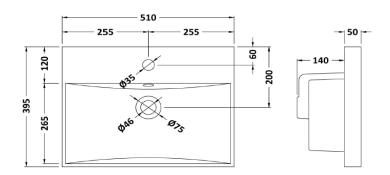

ESTABLISHED 1969

D: 395 L: N/A H: 170 W: 510

**Additional Information:** 

|           | Country of Origin:   | China          |
|-----------|----------------------|----------------|
|           | Fitting Instruction: | No             |
|           | CE Certification:    | No             |
|           | Product Material:    | Vitreous China |
|           | Fixing Supplied      | No             |
|           | Includes Seat:       | N/A            |
| Cisterns: | Operating Type:      | N/A            |
|           | Fittings:            | N/A            |
|           | Lever Type:          | N/A            |
| Seat:     | Product Material:    | N/A            |
|           | Seat Type:           | N/A            |
|           | Hinge Centres (Min): | N/A            |
|           | Hinge Centres (Max): | N/A            |
|           | Hinge Material:      | N/A            |
|           | Colour/Finish:       | N/A            |
| Basin:    | Tap Hole:            | One Taphole    |
|           | Waste Type:          | Slotted        |
|           | Overflow Incl:       | Yes            |
|           | Overflow Cover:      | Yes            |
|           | Inner Bowl Depth:    | 125mm          |

All Dimensions are in millimetres. The information contained on this page was correct at date of issue. Fitting dimensions are provided as a guide only. Some variation may occur due to manufacturing tolerances. We pursue a policy of continuing improvement in design and performance of our products and so reserve the right to change specifications without prior notice.