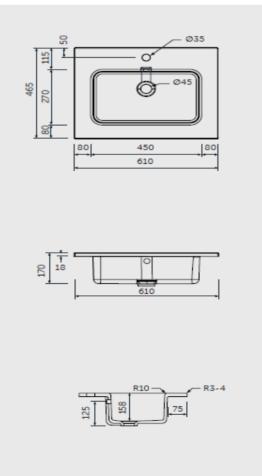

## JOYDI06101WH

| SIZE      | 610 x 465 x 180 mm |
|-----------|--------------------|
| TAP HOLE  | Single tap hole    |
| OVER FLOW | Built in Overflow  |
| MATERIAL  | Vitreous China     |
| WEIGHT    | 13 kg              |
| COLOURS   | White              |
| FIXING    | Drop On            |
| WARRANTY  | 25 Years           |

Dimensions: All measurements are in millimeters and are subject to normal manufacturing variations. Note: Due to a continuing development programme to improve design and performance, the manufacturer reserves all rights to vary specifications without prior informations. Please note accessories are for photographic use only.