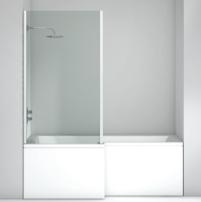

Bath including fixed bathscreen [left hand shown]

## L SHAPE SINGLE ENDED SHOWER BATH WITH 12 JET WHIRLPOOL

[Right hand shown]