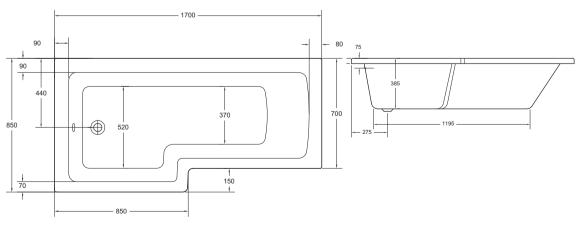

## DRODUCT INFORMATION

| PRODUCT INFORMAT                        |                                                                                                                                                |
|-----------------------------------------|------------------------------------------------------------------------------------------------------------------------------------------------|
| GGILS004L                               | L Shape L1700 x W850 x D385mm <b>left handed</b><br>single ended shower bath including front bath panel<br>with <b>12 jet</b> whirlpool system |
| GGILS004R                               | L Shape L1700 x W850 x D385mm right handed                                                                                                     |
| GGIL3004K                               | single ended shower bath including front bath panel                                                                                            |
|                                         | with <b>12 jet</b> whirlpool system                                                                                                            |
|                                         | with 12 jet willipool system                                                                                                                   |
| SPECIFICATIONS                          |                                                                                                                                                |
|                                         | Available as left or right handed bath                                                                                                         |
|                                         | Front bath panel included                                                                                                                      |
|                                         | Bath screen Included                                                                                                                           |
|                                         | Clear shield easy clean glass                                                                                                                  |
|                                         | Internal bath depth 400mm                                                                                                                      |
|                                         | Pneumatic controlled whirlpool system<br>On/Off switch                                                                                         |
|                                         | Air control                                                                                                                                    |
|                                         | Safety suction filter                                                                                                                          |
|                                         | Pre cradled pump                                                                                                                               |
|                                         | V jet system for maximum drainage                                                                                                              |
|                                         | Factory leak & power tested                                                                                                                    |
|                                         | Full installation instructions and after care use provided                                                                                     |
|                                         | Baths are un-drilled for tap holes                                                                                                             |
|                                         | Taps and waste not included                                                                                                                    |
|                                         | 2 Year Guarantee on whirlpool system                                                                                                           |
|                                         | 25 Year Guarantee on bath                                                                                                                      |
| MATERIAL                                | Acrylic                                                                                                                                        |
| COLOUR/FINISH                           | White                                                                                                                                          |
| FIXING                                  | Supporting leg set provided                                                                                                                    |
| STANDARDS                               | EN14516                                                                                                                                        |
| APPROVALS                               | CE Approved                                                                                                                                    |
| · · · · · · · · · · · · · · · · · · ·   |                                                                                                                                                |
| PRODUCT DIMENSION                       |                                                                                                                                                |
| PRODUCT DIMENSION<br>ADDITIONAL INFORMA |                                                                                                                                                |

All measurements shown are in millimetres. Drawing sizes are not to scale. Measurement accuracy ±5mm. SONAS Bathrooms reserves the right to make changes and/or modifications to products and specifications without prior notice.