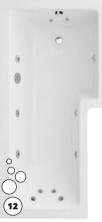

## L SHAPE SINGLE ENDED SHOWER BATH WITH 12 JET WHIRLPOOL

## DRODUCT INFORMATION

| PRODUCT INFORMAT                        |                                                                                                                                                |
|-----------------------------------------|------------------------------------------------------------------------------------------------------------------------------------------------|
| GGILS004L                               | L Shape L1700 x W850 x D385mm <b>left handed</b><br>single ended shower bath including front bath panel<br>with <b>12 jet</b> whirlpool system |
| GGILS004R                               | L Shape L1700 x W850 x D385mm right handed                                                                                                     |
| GGIL3004K                               | single ended shower bath including front bath panel                                                                                            |
|                                         | with <b>12 jet</b> whirlpool system                                                                                                            |
|                                         | with 12 jet willipool system                                                                                                                   |
| SPECIFICATIONS                          |                                                                                                                                                |
|                                         | Available as left or right handed bath                                                                                                         |
|                                         | Front bath panel included                                                                                                                      |
|                                         | Bath screen Included                                                                                                                           |
|                                         | Clear shield easy clean glass                                                                                                                  |
|                                         | Internal bath depth 400mm                                                                                                                      |
|                                         | Pneumatic controlled whirlpool system<br>On/Off switch                                                                                         |
|                                         | Air control                                                                                                                                    |
|                                         | Safety suction filter                                                                                                                          |
|                                         | Pre cradled pump                                                                                                                               |
|                                         | V jet system for maximum drainage                                                                                                              |
|                                         | Factory leak & power tested                                                                                                                    |
|                                         | Full installation instructions and after care use provided                                                                                     |
|                                         | Baths are un-drilled for tap holes                                                                                                             |
|                                         | Taps and waste not included                                                                                                                    |
|                                         | 2 Year Guarantee on whirlpool system                                                                                                           |
|                                         | 25 Year Guarantee on bath                                                                                                                      |
| MATERIAL                                | Acrylic                                                                                                                                        |
| COLOUR/FINISH                           | White                                                                                                                                          |
| FIXING                                  | Supporting leg set provided                                                                                                                    |
| STANDARDS                               | EN14516                                                                                                                                        |
| APPROVALS                               | CE Approved                                                                                                                                    |
| · · · · · · · · · · · · · · · · · · ·   |                                                                                                                                                |
| PRODUCT DIMENSION                       |                                                                                                                                                |
| PRODUCT DIMENSION<br>ADDITIONAL INFORMA |                                                                                                                                                |